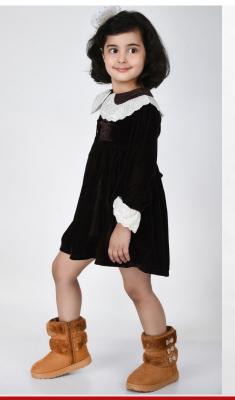

Style no.- MCC-ASI-F1.009
SIZE - 2-3 Y TO 7-8 Y
Fabric - YARN DYED COTTON ACRYLIC
FOB- WILL BE ADVISED ON
DISCUSSION

Style no.- MCC-ASI-F1.012 SIZE - 2-3Y TO 7-8Y Fabric - YARN DYED COTTON ACRYLIC FOB- WILL BE ADVISED ON DISCUSSION