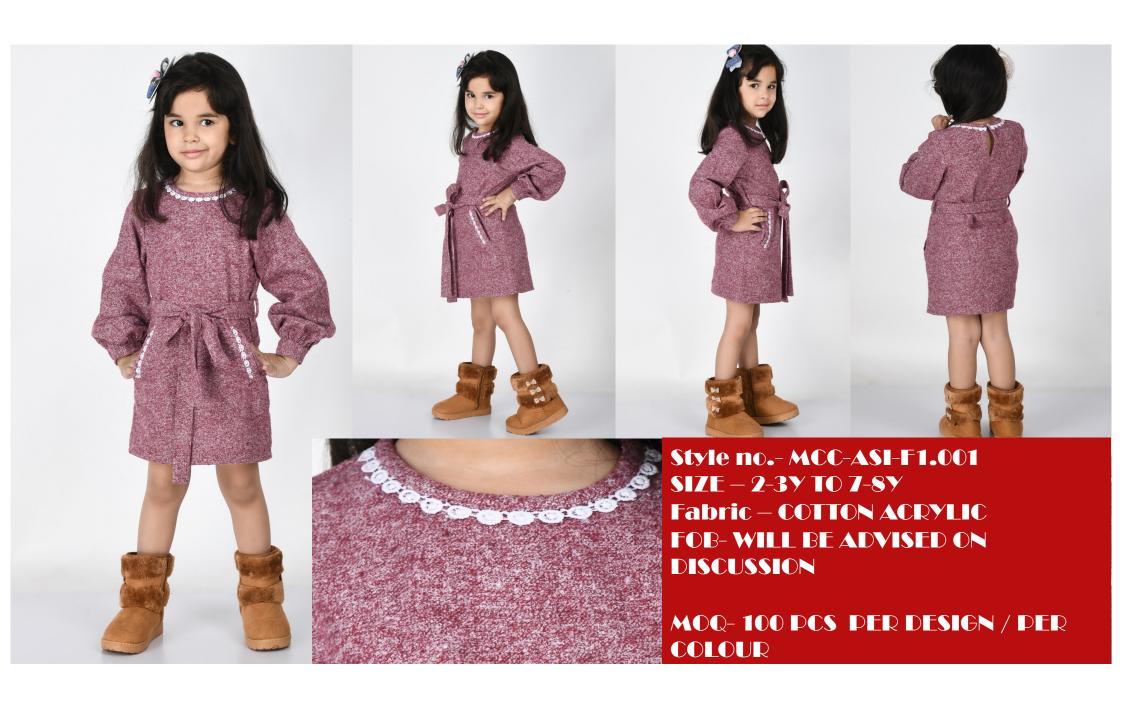

**ASI SERIES FALL 1.0- WINTER COLLECTION** 

MS CAFSEW COLOURS R

Style no.- MCC-ASI-F1.002 SIZE — 2-3Y TO 7-8Y Fabric — YARN DYED COTTON ACRYLIC FOB- WILL BE ADVISED ON DISCUSSION

Style no.- MCC-ASI-F1.004 SIZE - 2-3Y TO 7-8Y Fabric - YARN DYED COTTON ACRYLIC FOB- WILL BE ADVISED ON DISCUSSION