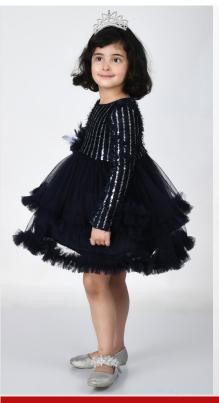

**ASI SERIES FALL 1.0- WINTER COLLECTION** 

MS CAFSEW COLOURS R

Style no.- MCC-ASI-F1.002 SIZE — 2-3Y TO 7-8Y Fabric — YARN DYED COTTON ACRYLIC FOB- WILL BE ADVISED ON DISCUSSION

Style no.- MCC-ASI-F1.004 SIZE - 2-3Y TO 7-8Y Fabric - YARN DYED COTTON ACRYLIC FOB- WILL BE ADVISED ON DISCUSSION