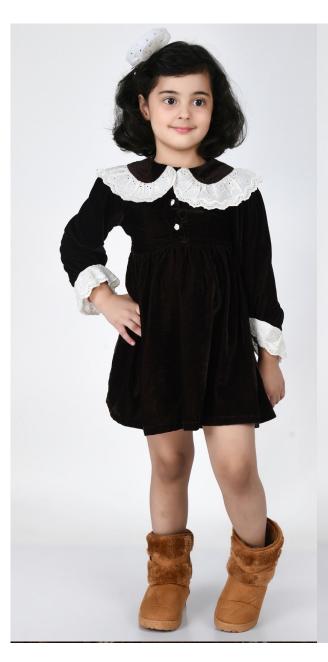

Style no.- MCC-ASI-F1.009
SIZE - 2-3 Y TO 7-8 Y
Fabric - YARN DYED COTTON ACRYLIC
FOB- WILL BE ADVISED ON
DISCUSSION

Style no.- MCC-ASI-F1.012 SIZE - 2-3Y TO 7-8Y Fabric - YARN DYED COTTON ACRYLIC FOB- WILL BE ADVISED ON DISCUSSION