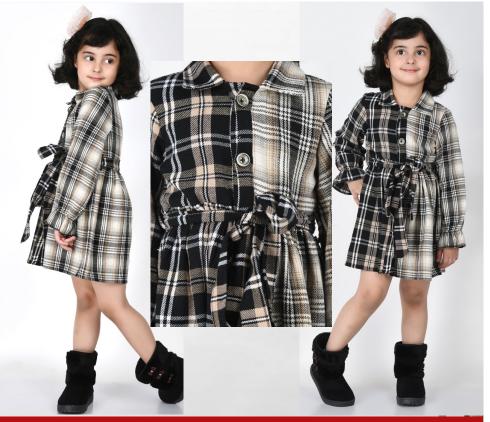

Style no.- MCC-ASI-F1.009
SIZE - 2-3 Y TO 7-8 Y
Fabric - YARN DYED COTTON ACRYLIC
FOB- WILL BE ADVISED ON
DISCUSSION

Style no.- MCC-ASI-F1.012 SIZE - 2-3Y TO 7-8Y Fabric - YARN DYED COTTON ACRYLIC FOB- WILL BE ADVISED ON DISCUSSION