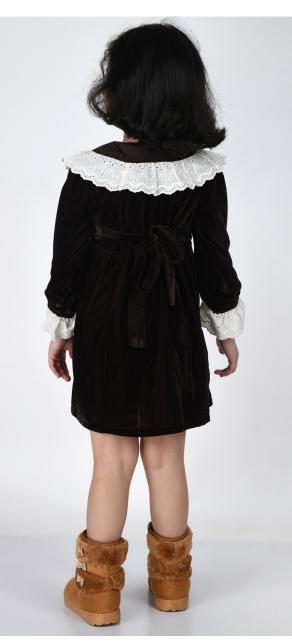

Style no.- MCC-ASI-F1.009
SIZE - 2-3 Y TO 7-8 Y
Fabric - YARN DYED COTTON ACRYLIC
FOB- WILL BE ADVISED ON
DISCUSSION

Style no.- MCC-ASI-F1.012 SIZE - 2-3Y TO 7-8Y Fabric - YARN DYED COTTON ACRYLIC FOB- WILL BE ADVISED ON DISCUSSION