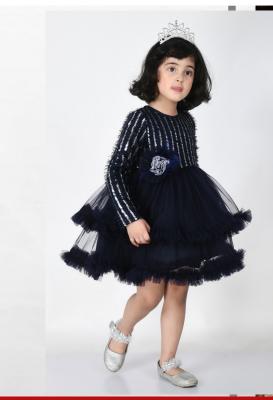

**ASI SERIES FALL 1.0- WINTER COLLECTION** 

MS CAFSEW COLOURS R

Style no.- MCC-ASI-F1.002 SIZE — 2-3Y TO 7-8Y Fabric — YARN DYED COTTON ACRYLIC FOB- WILL BE ADVISED ON DISCUSSION

Style no.- MCC-ASI-F1.004 SIZE - 2-3Y TO 7-8Y Fabric - YARN DYED COTTON ACRYLIC FOB- WILL BE ADVISED ON DISCUSSION