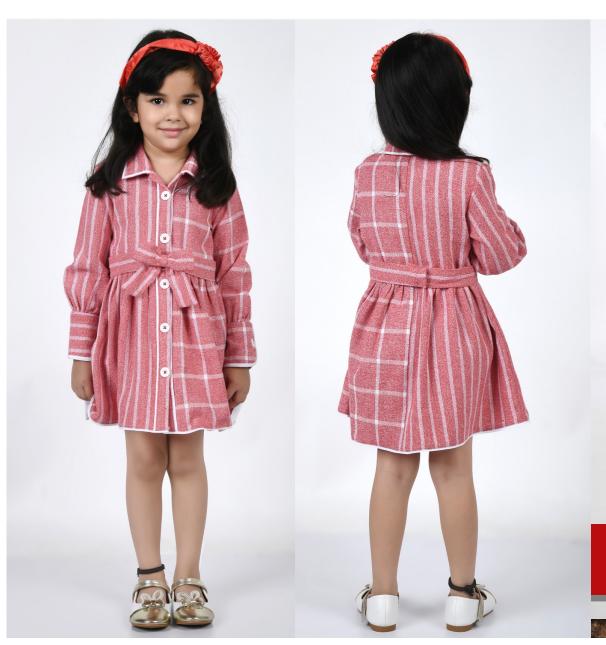

Style no.- MCC-ASI-F1.005 SIZE - 2-3Y TO 7-8Y Fabric - YARN DYED COTTON ACRYLIC FOB- WILL BE ADVISED ON DISCUSSION

Style no.- MCC-ASI-F1.006 SIZE - 2-3Y TO 7-8Y Fabric - YARN DYED COTTON ACRYLIC FOB- WILL BE ADVISED ON DISCUSSION