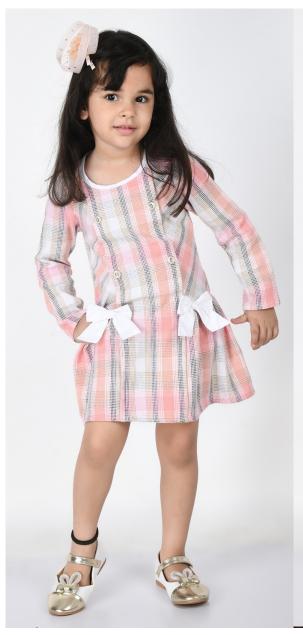

Style no.- MCC-ASI-F1.005 SIZE - 2-3Y TO 7-8Y Fabric - YARN DYED COTTON ACRYLIC FOB- WILL BE ADVISED ON DISCUSSION

Style no.- MCC-ASI-F1.006 SIZE - 2-3Y TO 7-8Y Fabric - YARN DYED COTTON ACRYLIC FOB- WILL BE ADVISED ON DISCUSSION