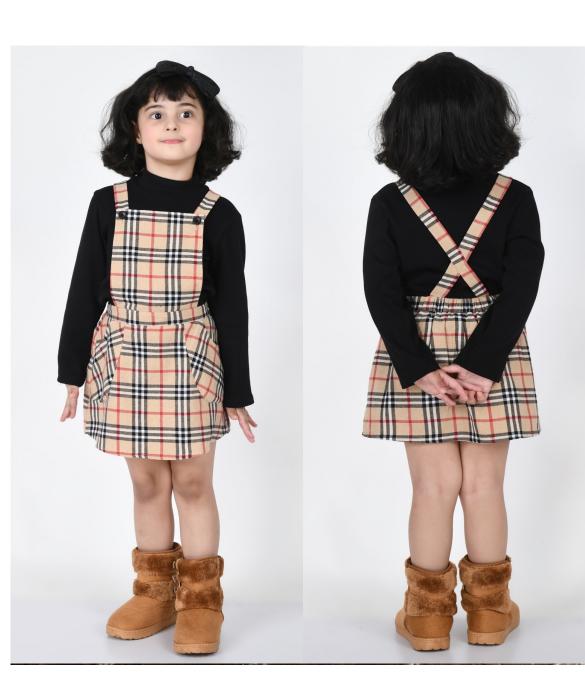

Style no.- MCC-ASI-F1.005 SIZE - 2-3Y TO 7-8Y Fabric - YARN DYED COTTON ACRYLIC FOB- WILL BE ADVISED ON DISCUSSION

Style no.- MCC-ASI-F1.006 SIZE - 2-3Y TO 7-8Y Fabric - YARN DYED COTTON ACRYLIC FOB- WILL BE ADVISED ON DISCUSSION