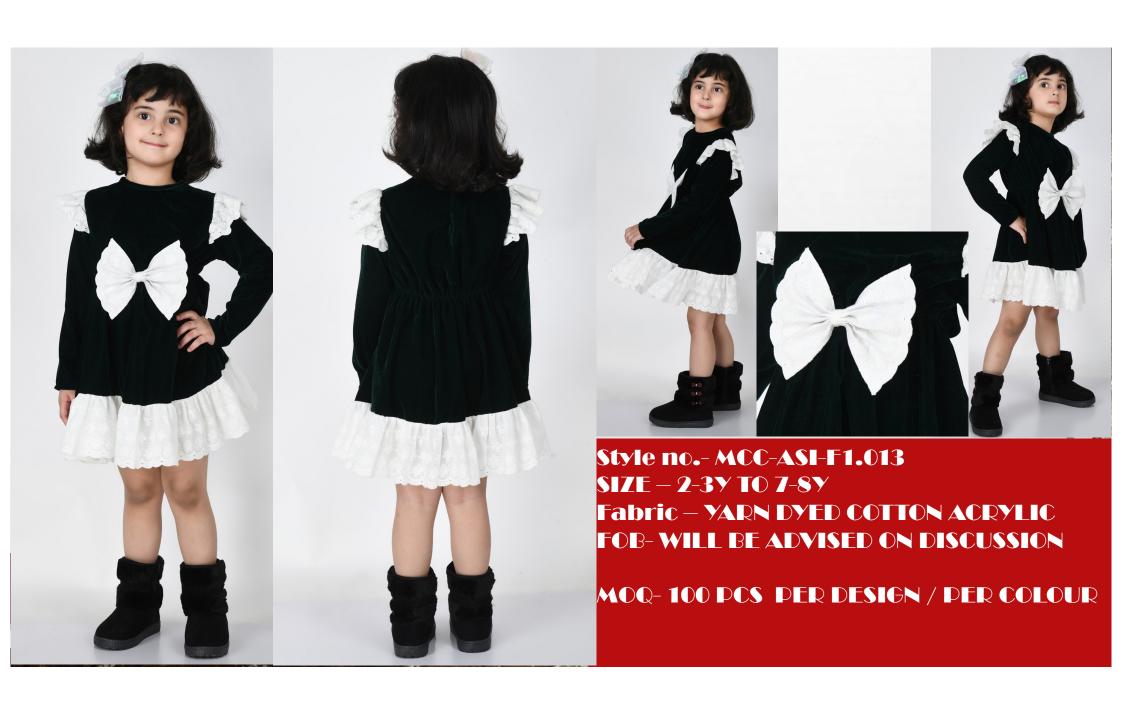

Style no.- MCC-ASI-F1.009
SIZE - 2-3 Y TO 7-8 Y
Fabric - YARN DYED COTTON ACRYLIC
FOB- WILL BE ADVISED ON
DISCUSSION

Style no.- MCC-ASI-F1.012 SIZE - 2-3Y TO 7-8Y Fabric - YARN DYED COTTON ACRYLIC FOB- WILL BE ADVISED ON DISCUSSION