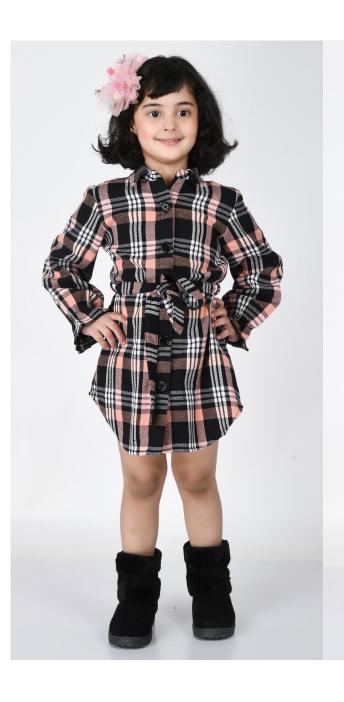

Style no.- MCC-ASI-F1.007 SIZE - 2-3Y TO 7-8Y Fabric - YARN DYED COTTON ACRYLIC FOB- WILL BE ADVISED ON DISCUSSION

Style no.- MCC-ASI-F1.007 B (DINK CHECKS)
SIZE - 2-3Y TO 7-8Y
Fabric - YARN DYED COTTON ACRYLIC
FOB- WILL BE ADVISED ON DISCUSSION