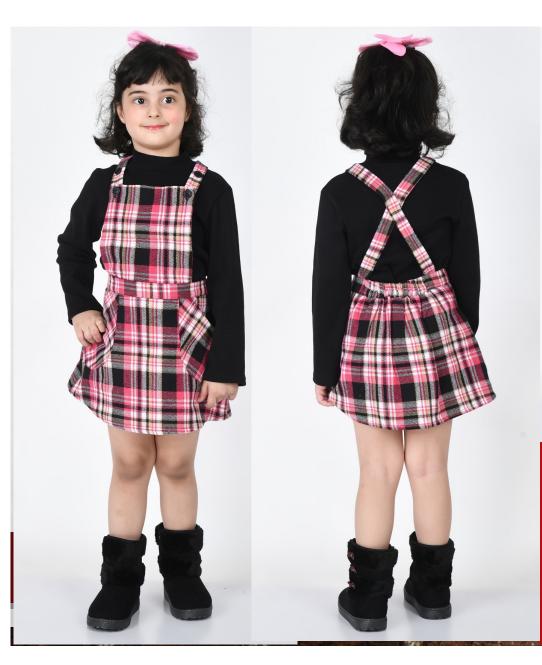

Style no.- MCC-ASI-F1.009
SIZE - 2-3 Y TO 7-8 Y
Fabric - YARN DYED COTTON ACRYLIC
FOB- WILL BE ADVISED ON
DISCUSSION

Style no.- MCC-ASI-F1.012 SIZE - 2-3Y TO 7-8Y Fabric - YARN DYED COTTON ACRYLIC FOB- WILL BE ADVISED ON DISCUSSION