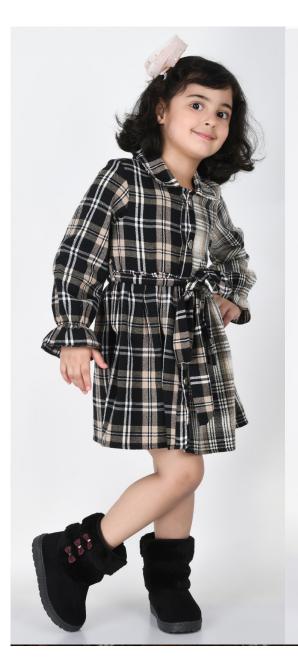

Style no.- MCC-ASI-F1.009
SIZE - 2-3 Y TO 7-8 Y
Fabric - YARN DYED COTTON ACRYLIC
FOB- WILL BE ADVISED ON
DISCUSSION

Style no.- MCC-ASI-F1.012 SIZE - 2-3Y TO 7-8Y Fabric - YARN DYED COTTON ACRYLIC FOB- WILL BE ADVISED ON DISCUSSION