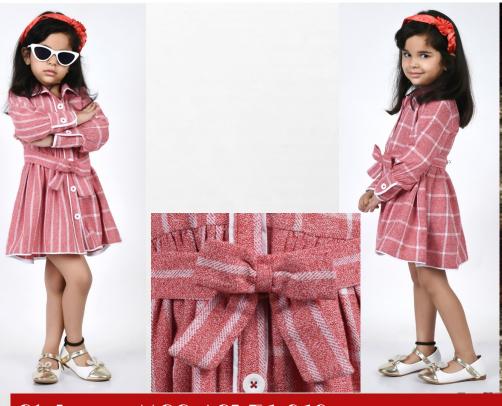

Style no.- MCC-ASI-F1.005 SIZE - 2-3Y TO 7-8Y Fabric - YARN DYED COTTON ACRYLIC FOB- WILL BE ADVISED ON DISCUSSION

Style no.- MCC-ASI-F1.006 SIZE - 2-3Y TO 7-8Y Fabric - YARN DYED COTTON ACRYLIC FOB- WILL BE ADVISED ON DISCUSSION