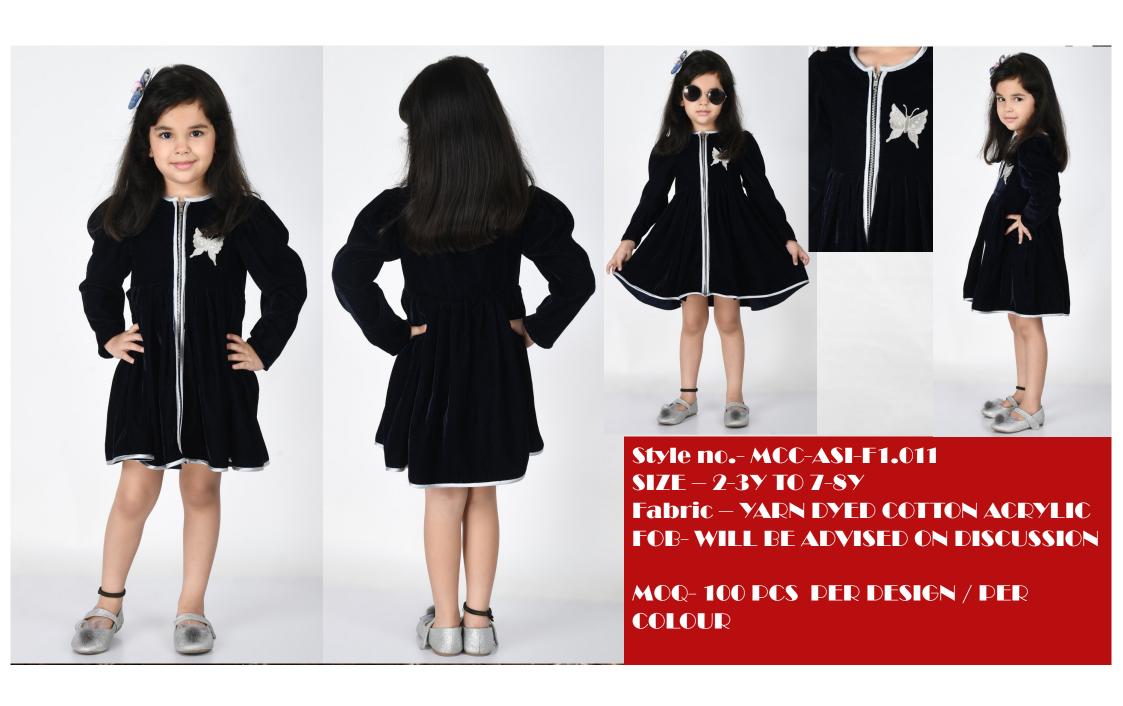

Style no.- MCC-ASI-F1.009
SIZE - 2-3 Y TO 7-8 Y
Fabric - YARN DYED COTTON ACRYLIC
FOB- WILL BE ADVISED ON
DISCUSSION

Style no.- MCC-ASI-F1.012 SIZE - 2-3Y TO 7-8Y Fabric - YARN DYED COTTON ACRYLIC FOB- WILL BE ADVISED ON DISCUSSION