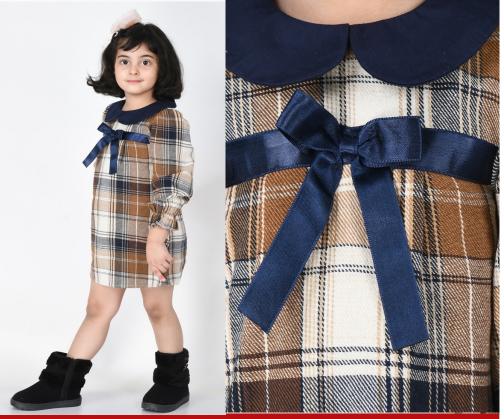

**ASI SERIES FALL 1.0- WINTER COLLECTION** 

MS CAFSEW COLOURS R

Style no.- MCC-ASI-F1.002 SIZE — 2-3Y TO 7-8Y Fabric — YARN DYED COTTON ACRYLIC FOB- WILL BE ADVISED ON DISCUSSION

Style no.- MCC-ASI-F1.004 SIZE - 2-3Y TO 7-8Y Fabric - YARN DYED COTTON ACRYLIC FOB- WILL BE ADVISED ON DISCUSSION