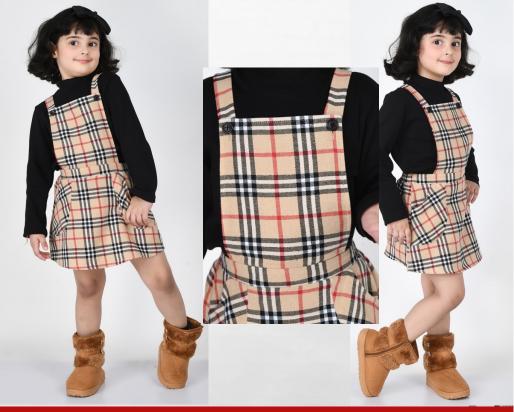

Style no.- MCC-ASI-F1.007 SIZE - 2-3Y TO 7-8Y Fabric - YARN DYED COTTON ACRYLIC FOB- WILL BE ADVISED ON DISCUSSION

Style no.- MCC-ASI-F1.007 B (DINK CHECKS)
SIZE - 2-3Y TO 7-8Y
Fabric - YARN DYED COTTON ACRYLIC
FOB- WILL BE ADVISED ON DISCUSSION