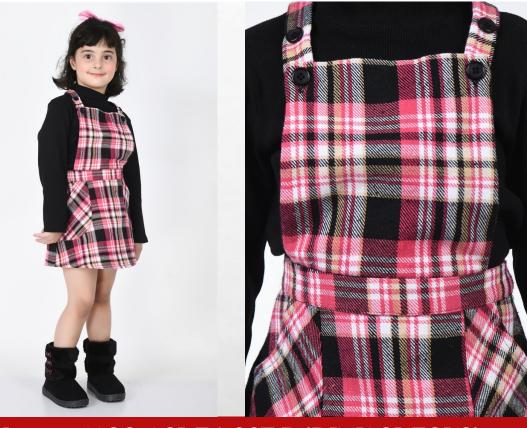

Style no.- MCC-ASI-F1.007 SIZE - 2-3Y TO 7-8Y Fabric - YARN DYED COTTON ACRYLIC FOB- WILL BE ADVISED ON DISCUSSION

Style no.- MCC-ASI-F1.007 B (DINK CHECKS)
SIZE - 2-3Y TO 7-8Y
Fabric - YARN DYED COTTON ACRYLIC
FOB- WILL BE ADVISED ON DISCUSSION