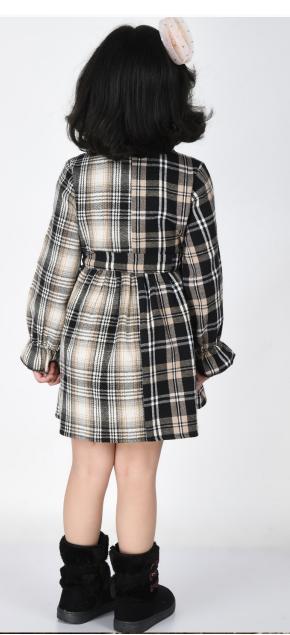

Style no.- MCC-ASI-F1.009
SIZE - 2-3 Y TO 7-8 Y
Fabric - YARN DYED COTTON ACRYLIC
FOB- WILL BE ADVISED ON
DISCUSSION

Style no.- MCC-ASI-F1.012 SIZE - 2-3Y TO 7-8Y Fabric - YARN DYED COTTON ACRYLIC FOB- WILL BE ADVISED ON DISCUSSION