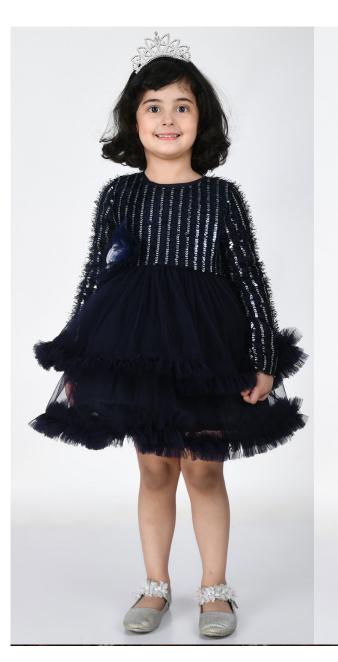

Style no.- MCC-ASI-F1.014 SIZE - 2-3Y TO 7-8Y Fabric - YARN DYED COTTON ACRYLIC FOB- WILL BE ADVISED ON DISCUSSION

Style no.- MCC-ASI-F1.016 SIZE - 2-3Y TO 7-8Y Fabric - YARN DYED COTTON ACRYLIC FOB- WILL BE ADVISED ON DISCUSSION