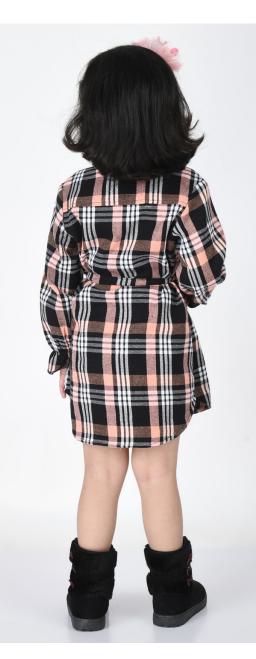

Style no.- MCC-ASI-F1.007 SIZE - 2-3Y TO 7-8Y Fabric - YARN DYED COTTON ACRYLIC FOB- WILL BE ADVISED ON DISCUSSION

Style no.- MCC-ASI-F1.007 B (DINK CHECKS)
SIZE - 2-3Y TO 7-8Y
Fabric - YARN DYED COTTON ACRYLIC
FOB- WILL BE ADVISED ON DISCUSSION