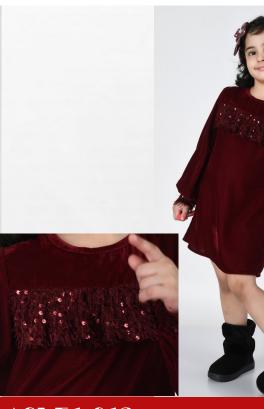

Style no.- MCC-ASI-F1.009
SIZE - 2-3 Y TO 7-8 Y
Fabric - YARN DYED COTTON ACRYLIC
FOB- WILL BE ADVISED ON
DISCUSSION

Style no.- MCC-ASI-F1.012 SIZE - 2-3Y TO 7-8Y Fabric - YARN DYED COTTON ACRYLIC FOB- WILL BE ADVISED ON DISCUSSION