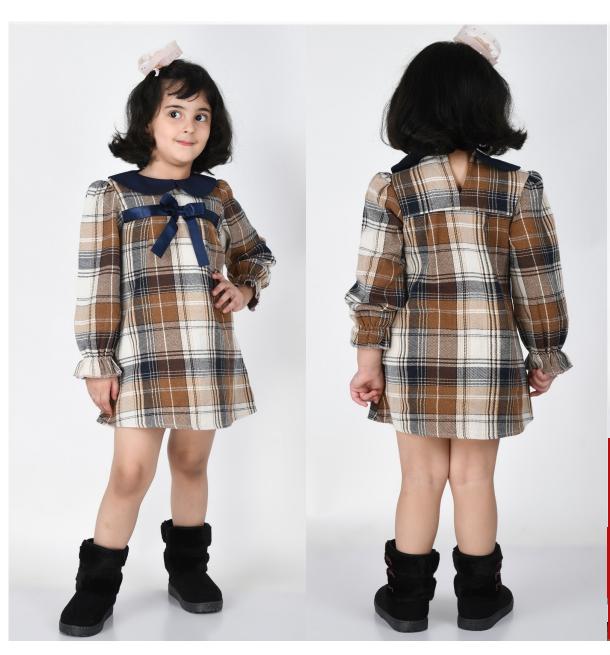

**ASI SERIES FALL 1.0- WINTER COLLECTION** 

MS CAFSEW COLOURS R

Style no.- MCC-ASI-F1.002 SIZE — 2-3Y TO 7-8Y Fabric — YARN DYED COTTON ACRYLIC FOB- WILL BE ADVISED ON DISCUSSION

Style no.- MCC-ASI-F1.004 SIZE - 2-3Y TO 7-8Y Fabric - YARN DYED COTTON ACRYLIC FOB- WILL BE ADVISED ON DISCUSSION