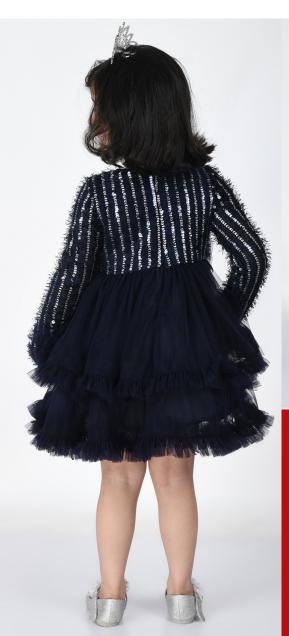

Style no.- MCC-ASI-F1.014 SIZE - 2-3Y TO 7-8Y Fabric - YARN DYED COTTON ACRYLIC FOB- WILL BE ADVISED ON DISCUSSION

Style no.- MCC-ASI-F1.016 SIZE - 2-3Y TO 7-8Y Fabric - YARN DYED COTTON ACRYLIC FOB- WILL BE ADVISED ON DISCUSSION