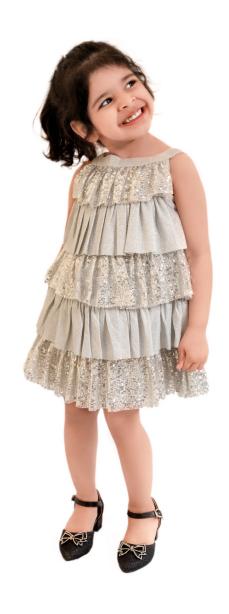

MCC-ASI- 217 A (series 2)

FABRIC- SEQUINCE MESH WITH COTTON LINING
COLOUR- SILVER
SIZES- 9-12M TO 4-5 Y

FOB- WILL BE ADVISED SEPERATELY ON SELECTED
DESIGNS

MCC-ASI- 217 B (series 2)
(FLAT PHOTO IS SHOWING DIFFERENT COLOUR)
FABRIC- SEQUINCE MESH WITH COTTON LINING
COLOUR- PINK
SIZES- 9-12M TO 4-5 Y
FOB- WILL BE ADVISED SEPERATELY ON SELECTED DESIGNS