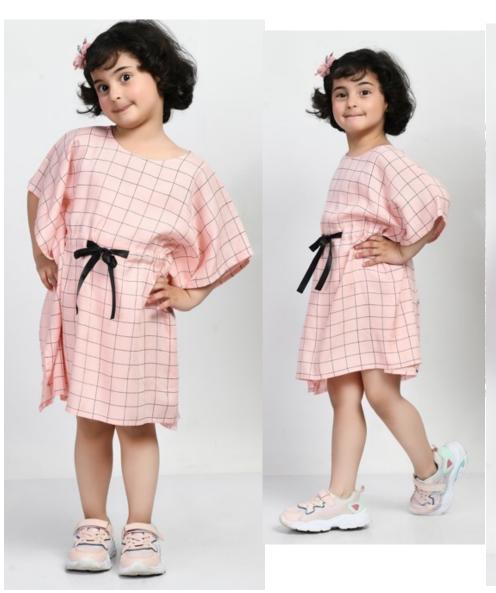

Style no.- MCC-ASI-213 SIZE – 12-18 M to 5-6 Y Fabric – STRETCH DENIM FOB- WILL BE ADVISED SEPERATELY ON SELECTED DESIGNS

Style no.- MCC-ASI-215
SIZE – 12-18 M to 5-6 Y
Fabric – 100% Cotton
FOB- WILL BE ADVISED
SEPERATELY ON SELECTED
DESIGNS