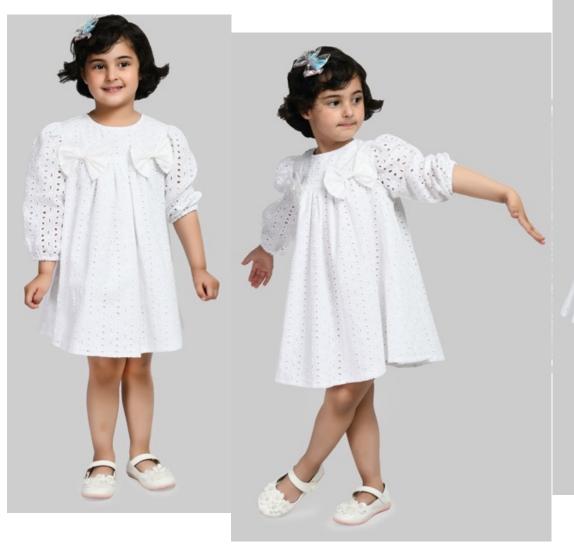

## MCC COLLECTION

Style no.- MCC-ASI-201 SIZE - 12-18 M to 5-6 Y Fabric - Nylon Lace fabric FOB- WILL BE ADVISED SEPERATELY ON SELECTED DESIGNS

Style no.- MCC-ASI-203
SIZE - 12-18 M to 5-6 Y
Fabric - 100% Cotton
FOB- WILL BE ADVISED
SEPERATELY ON SELECTED
DESIGNS