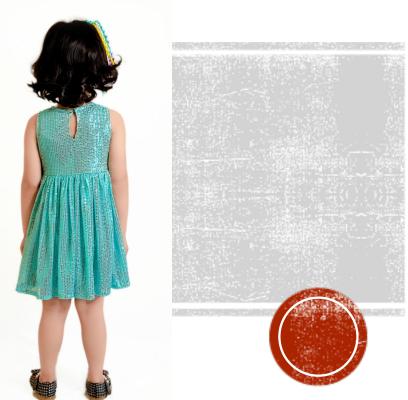

MCC-ASI- 217 A (series 2)

FABRIC- SEQUINCE MESH WITH COTTON LINING
COLOUR- SILVER
SIZES- 9-12M TO 4-5 Y

FOB- WILL BE ADVISED SEPERATELY ON SELECTED
DESIGNS

MCC-ASI- 217 B (series 2)
(FLAT PHOTO IS SHOWING DIFFERENT COLOUR)
FABRIC- SEQUINCE MESH WITH COTTON LINING
COLOUR- PINK
SIZES- 9-12M TO 4-5 Y
FOB- WILL BE ADVISED SEPERATELY ON SELECTED DESIGNS