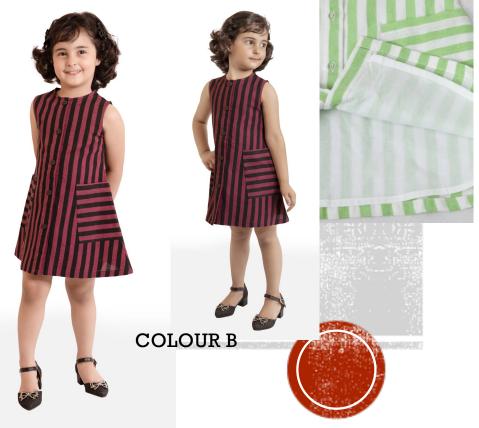

## MCC COLLECTION

Style no.- MCC-ASI-201 SIZE - 12-18 M to 5-6 Y Fabric - Nylon Lace fabric FOB- WILL BE ADVISED SEPERATELY ON SELECTED DESIGNS

Style no.- MCC-ASI-203
SIZE - 12-18 M to 5-6 Y
Fabric - 100% Cotton
FOB- WILL BE ADVISED
SEPERATELY ON SELECTED
DESIGNS