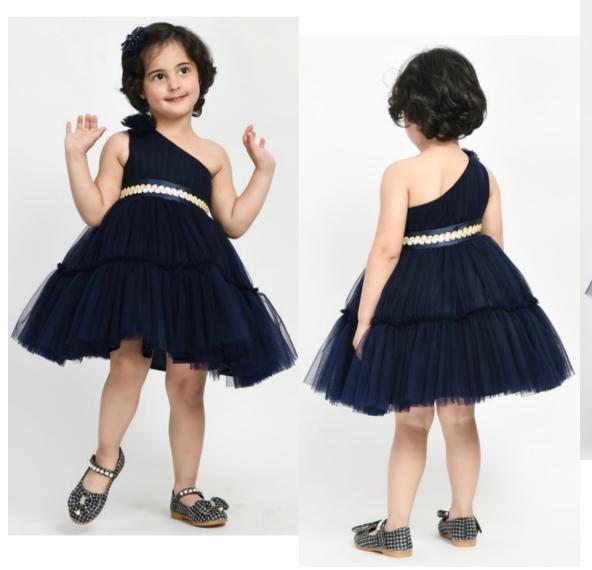

**DESIGNS** 

Style no. MCC-ASI-224 A
SIZE -12-18 M to 5-6 Y
Fabric - 100% Polyester
FOB- WILL BE ADVISED
SEPERATELY ON SELECTED
DESIGNS

Style no.- MCC-ASI-225 SIZE - 9-12 M to 4-5 Y Fabric – Nylon Net FOB- WILL BE ADVISED SEPERATELY ON SELECTED DESIGNS