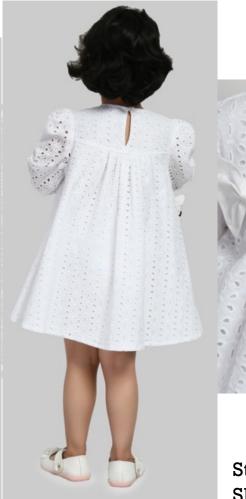

## MCC COLLECTION

Style no.- MCC-ASI-201 SIZE - 12-18 M to 5-6 Y Fabric - Nylon Lace fabric FOB- WILL BE ADVISED SEPERATELY ON SELECTED DESIGNS

Style no.- MCC-ASI-203
SIZE - 12-18 M to 5-6 Y
Fabric - 100% Cotton
FOB- WILL BE ADVISED
SEPERATELY ON SELECTED
DESIGNS