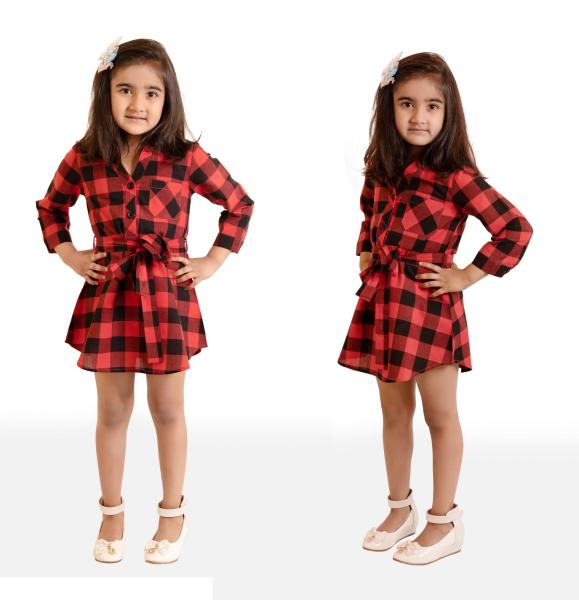

**DESIGNS** 

Style no. MCC-ASI-224 A
SIZE -12-18 M to 5-6 Y
Fabric - 100% Polyester
FOB- WILL BE ADVISED
SEPERATELY ON SELECTED
DESIGNS

Style no.- MCC-ASI-225 SIZE - 9-12 M to 4-5 Y Fabric – Nylon Net FOB- WILL BE ADVISED SEPERATELY ON SELECTED DESIGNS