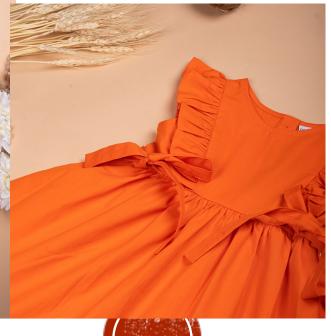

Style no.- MCC-ASI-208 SIZE - 6-9 M to 3-4 Y Fabric - 100% Cotton FOB- WILL BE ADVISED SEPERATELY ON SELECTED DESIGNS

Style no.- MCC-ASI-209
SIZE - 6-9 M to 3-4 Y
Fabric - 100% POLYESTER GGT W/ POLY
KNIT LINING
FOB- WILL BE ADVISED SEPERATELY ON
SELECTED DESIGNS