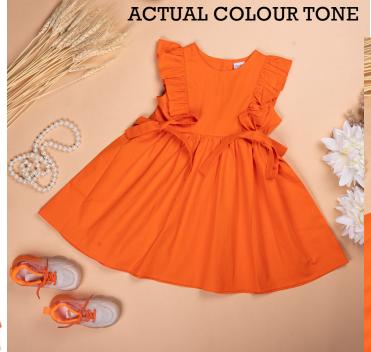

Style no.- MCC-ASI-208 SIZE - 6-9 M to 3-4 Y Fabric - 100% Cotton FOB- WILL BE ADVISED SEPERATELY ON SELECTED DESIGNS

Style no.- MCC-ASI-209
SIZE - 6-9 M to 3-4 Y
Fabric - 100% POLYESTER GGT W/ POLY
KNIT LINING
FOB- WILL BE ADVISED SEPERATELY ON
SELECTED DESIGNS