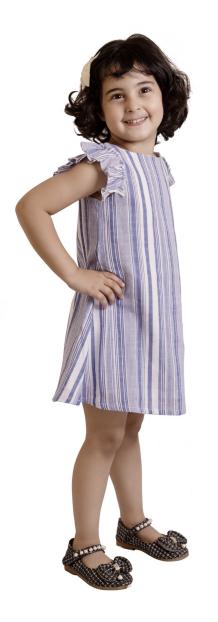

Style no.- MCC-ASI-213 SIZE – 12-18 M to 5-6 Y Fabric – STRETCH DENIM FOB- WILL BE ADVISED SEPERATELY ON SELECTED DESIGNS

Style no.- MCC-ASI-215
SIZE – 12-18 M to 5-6 Y
Fabric – 100% Cotton
FOB- WILL BE ADVISED
SEPERATELY ON SELECTED
DESIGNS