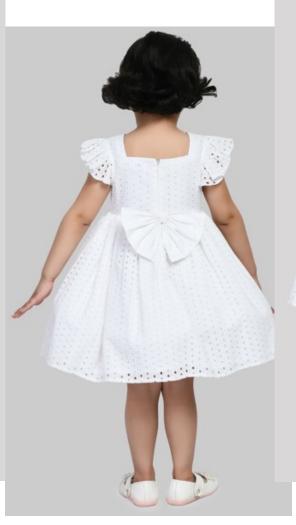

Style no.- MCC-ASI-208 SIZE - 6-9 M to 3-4 Y Fabric - 100% Cotton FOB- WILL BE ADVISED SEPERATELY ON SELECTED DESIGNS

Style no.- MCC-ASI-209
SIZE - 6-9 M to 3-4 Y
Fabric - 100% POLYESTER GGT W/ POLY
KNIT LINING
FOB- WILL BE ADVISED SEPERATELY ON
SELECTED DESIGNS