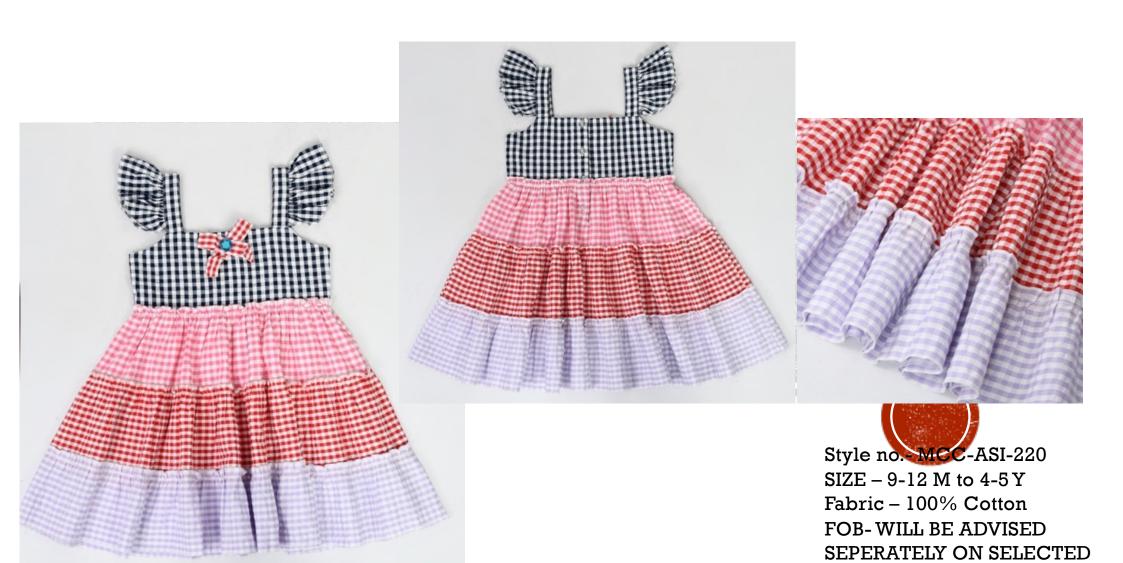

**DESIGNS** 

Style no. MCC-ASI-224 A
SIZE -12-18 M to 5-6 Y
Fabric - 100% Polyester
FOB- WILL BE ADVISED
SEPERATELY ON SELECTED
DESIGNS

Style no.- MCC-ASI-225 SIZE - 9-12 M to 4-5 Y Fabric – Nylon Net FOB- WILL BE ADVISED SEPERATELY ON SELECTED DESIGNS