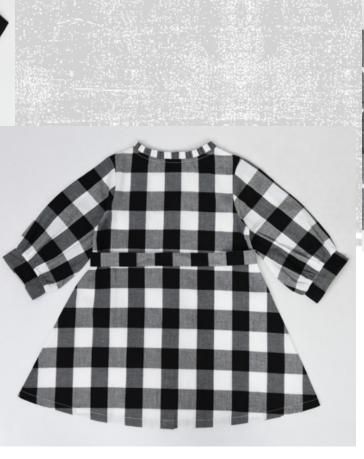

Style no.- MCC-ASI-204
SIZE - 12-18 M to 5-6 Y
Fabric - 100% Cotton
FOB- WILL BE ADVISED
SEPERATELY ON SELECTED
DESIGNS

Style no.- MCC-ASI-205 A
SIZE - 6-9 M to 3-4 Y
Fabric - 100% Cotton
FOB- WILL BE ADVISED
SEPERATELY ON SELECTED
DESIGNS