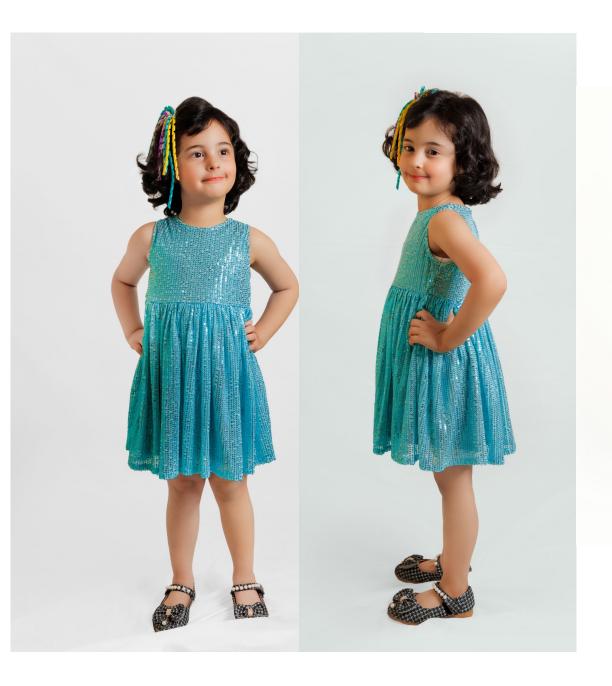

MCC-ASI- 217 A (series 2)

FABRIC- SEQUINCE MESH WITH COTTON LINING
COLOUR- SILVER
SIZES- 9-12M TO 4-5 Y

FOB- WILL BE ADVISED SEPERATELY ON SELECTED
DESIGNS

MCC-ASI- 217 B (series 2)
(FLAT PHOTO IS SHOWING DIFFERENT COLOUR)
FABRIC- SEQUINCE MESH WITH COTTON LINING
COLOUR- PINK
SIZES- 9-12M TO 4-5 Y
FOB- WILL BE ADVISED SEPERATELY ON SELECTED DESIGNS