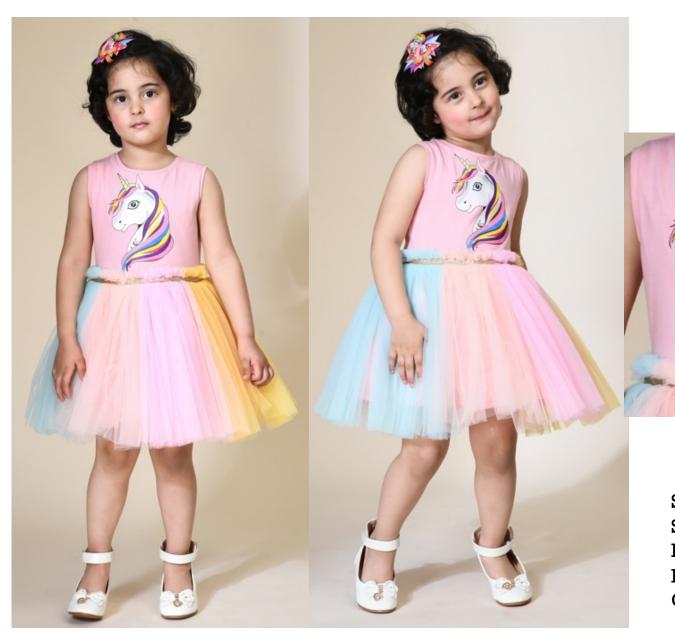

Style No.- MCC-ASI-239
SIZE – 12-18 M to 5-6 Y
Fabric – Nylon Net
FOB- WILL BE ADVISED SEPERATELY
ON SELECTED DESIGNS

Style no. MCC-ASI-245
SIZE – 9-12 M to 4-5 Y
Fabric – 100% Cotton
FOB- WILL BE ADVISED
SEPERATELY ON SELECTED
DESIGNS