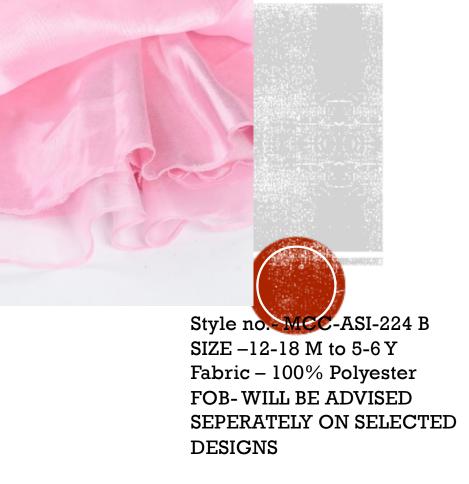

**DESIGNS** 

Style no. MCC-ASI-224 A
SIZE -12-18 M to 5-6 Y
Fabric - 100% Polyester
FOB- WILL BE ADVISED
SEPERATELY ON SELECTED
DESIGNS

Style no.- MCC-ASI-225 SIZE - 9-12 M to 4-5 Y Fabric – Nylon Net FOB- WILL BE ADVISED SEPERATELY ON SELECTED DESIGNS