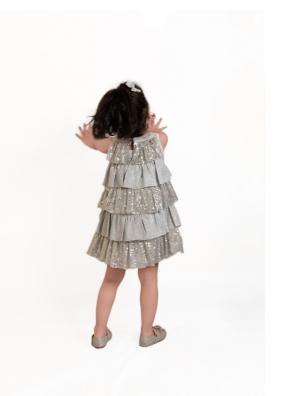

MCC-ASI- 217 A (series 2)

FABRIC- SEQUINCE MESH WITH COTTON LINING
COLOUR- SILVER
SIZES- 9-12M TO 4-5 Y

FOB- WILL BE ADVISED SEPERATELY ON SELECTED
DESIGNS

MCC-ASI- 217 B (series 2)
(FLAT PHOTO IS SHOWING DIFFERENT COLOUR)
FABRIC- SEQUINCE MESH WITH COTTON LINING
COLOUR- PINK
SIZES- 9-12M TO 4-5 Y
FOB- WILL BE ADVISED SEPERATELY ON SELECTED DESIGNS