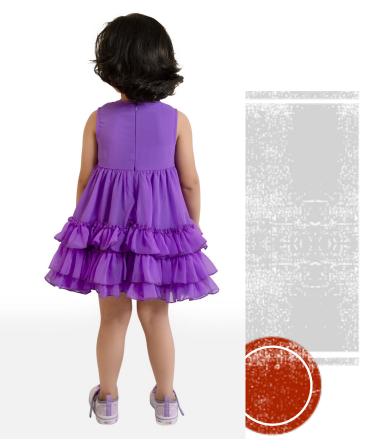

Style no.- MCC-ASI-213 SIZE – 12-18 M to 5-6 Y Fabric – STRETCH DENIM FOB- WILL BE ADVISED SEPERATELY ON SELECTED DESIGNS

Style no.- MCC-ASI-215
SIZE – 12-18 M to 5-6 Y
Fabric – 100% Cotton
FOB- WILL BE ADVISED
SEPERATELY ON SELECTED
DESIGNS