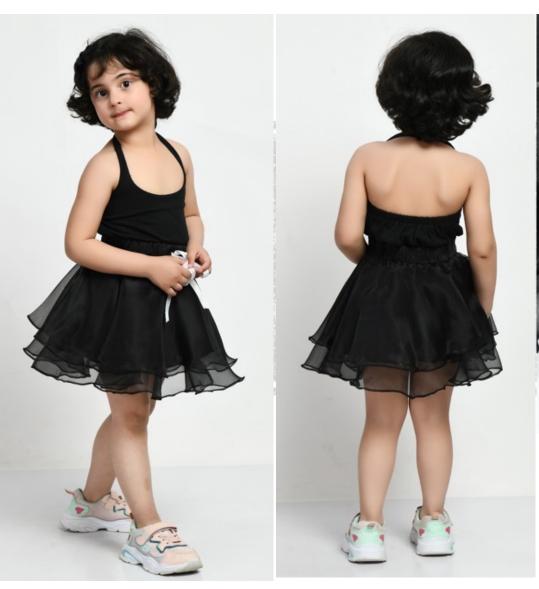

**DESIGNS** 

Style no. MCC-ASI-224 A
SIZE -12-18 M to 5-6 Y
Fabric - 100% Polyester
FOB- WILL BE ADVISED
SEPERATELY ON SELECTED
DESIGNS

Style no.- MCC-ASI-225 SIZE - 9-12 M to 4-5 Y Fabric – Nylon Net FOB- WILL BE ADVISED SEPERATELY ON SELECTED DESIGNS