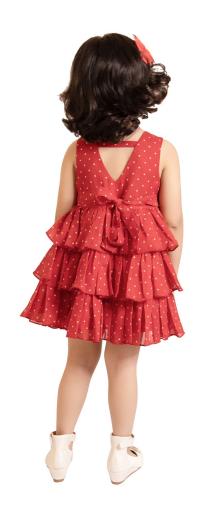

MCC-ASI- 217 A (series 2)

FABRIC- SEQUINCE MESH WITH COTTON LINING
COLOUR- SILVER
SIZES- 9-12M TO 4-5 Y

FOB- WILL BE ADVISED SEPERATELY ON SELECTED
DESIGNS

MCC-ASI- 217 B (series 2)
(FLAT PHOTO IS SHOWING DIFFERENT COLOUR)
FABRIC- SEQUINCE MESH WITH COTTON LINING
COLOUR- PINK
SIZES- 9-12M TO 4-5 Y
FOB- WILL BE ADVISED SEPERATELY ON SELECTED DESIGNS