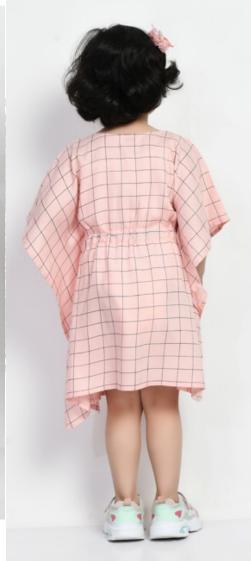

Style no.- MCC-ASI-213 SIZE – 12-18 M to 5-6 Y Fabric – STRETCH DENIM FOB- WILL BE ADVISED SEPERATELY ON SELECTED DESIGNS

Style no.- MCC-ASI-215
SIZE – 12-18 M to 5-6 Y
Fabric – 100% Cotton
FOB- WILL BE ADVISED
SEPERATELY ON SELECTED
DESIGNS