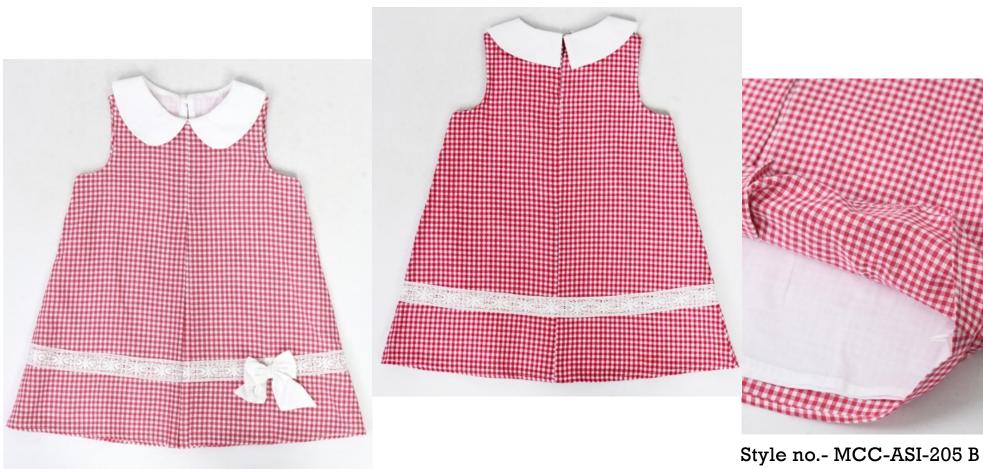

Style no.- MCC-ASI-205 B
SIZE – 6-9 M to 3-4 Y
Fabric – 100% Cotton
FOB- WILL BE ADVISED
SEPERATELY ON SELECTED
DESIGNS

Style no.- MCC-ASI-205 B
SIZE - 6-9 M to 3-4 Y
Fabric - 100% Cotton
FOB- WILL BE ADVISED
SEPERATELY ON SELECTED
DESIGNS