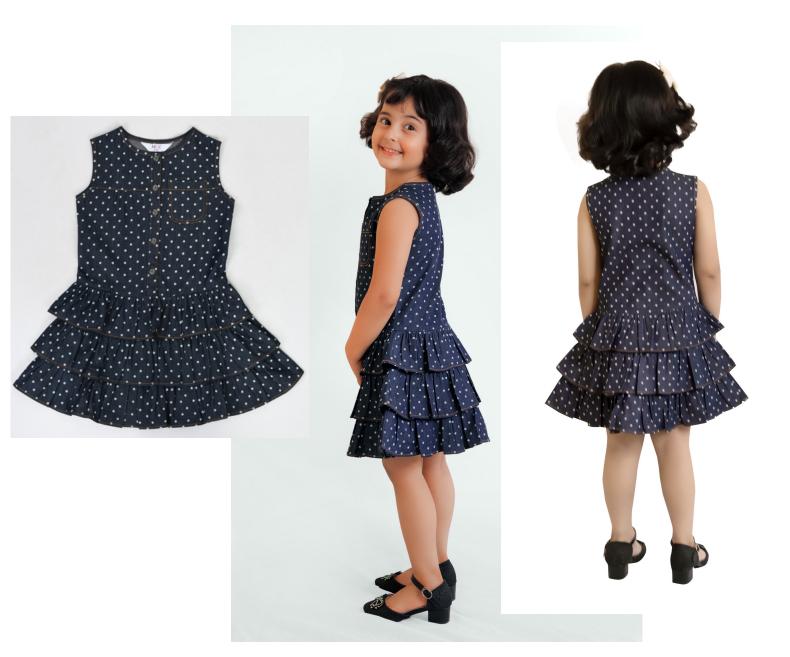

Style no.- MCC-ASI-213 SIZE – 12-18 M to 5-6 Y Fabric – STRETCH DENIM FOB- WILL BE ADVISED SEPERATELY ON SELECTED DESIGNS

Style no.- MCC-ASI-215
SIZE – 12-18 M to 5-6 Y
Fabric – 100% Cotton
FOB- WILL BE ADVISED
SEPERATELY ON SELECTED
DESIGNS