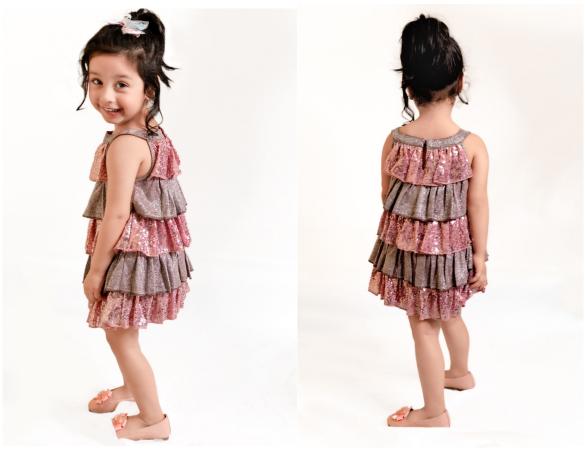

MCC-ASI- 217 A (series 2)

FABRIC- SEQUINCE MESH WITH COTTON LINING
COLOUR- SILVER
SIZES- 9-12M TO 4-5 Y

FOB- WILL BE ADVISED SEPERATELY ON SELECTED
DESIGNS

MCC-ASI- 217 B (series 2)
(FLAT PHOTO IS SHOWING DIFFERENT COLOUR)
FABRIC- SEQUINCE MESH WITH COTTON LINING
COLOUR- PINK
SIZES- 9-12M TO 4-5 Y
FOB- WILL BE ADVISED SEPERATELY ON SELECTED DESIGNS