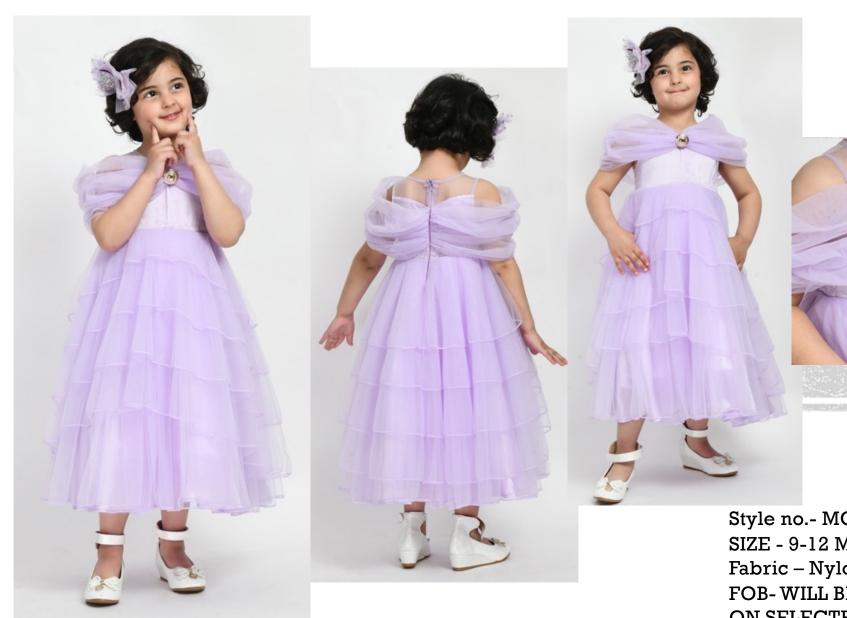

**DESIGNS** 

Style no. MCC-ASI-224 A
SIZE -12-18 M to 5-6 Y
Fabric - 100% Polyester
FOB- WILL BE ADVISED
SEPERATELY ON SELECTED
DESIGNS

Style no.- MCC-ASI-225 SIZE - 9-12 M to 4-5 Y Fabric – Nylon Net FOB- WILL BE ADVISED SEPERATELY ON SELECTED DESIGNS