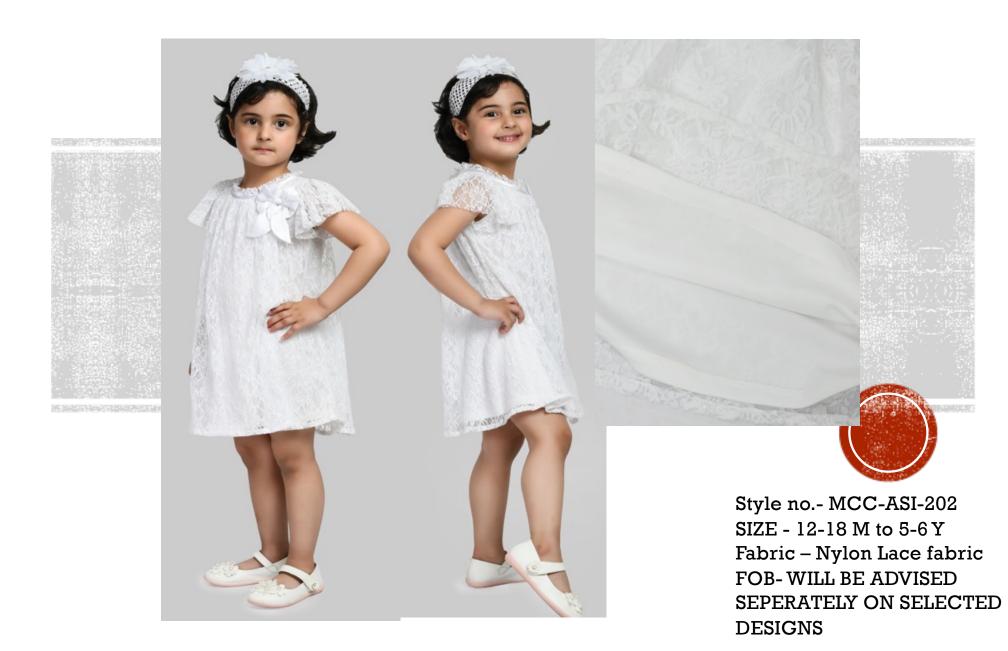

## MCC COLLECTION

Style no.- MCC-ASI-201 SIZE - 12-18 M to 5-6 Y Fabric - Nylon Lace fabric FOB- WILL BE ADVISED SEPERATELY ON SELECTED DESIGNS

Style no.- MCC-ASI-203
SIZE - 12-18 M to 5-6 Y
Fabric - 100% Cotton
FOB- WILL BE ADVISED
SEPERATELY ON SELECTED
DESIGNS