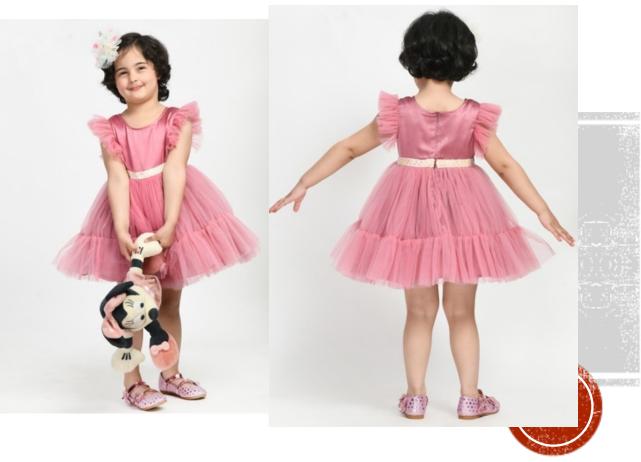

Style No.- MCC-ASI-239
SIZE – 12-18 M to 5-6 Y
Fabric – Nylon Net
FOB- WILL BE ADVISED SEPERATELY
ON SELECTED DESIGNS

Style no. MCC-ASI-245
SIZE – 9-12 M to 4-5 Y
Fabric – 100% Cotton
FOB- WILL BE ADVISED
SEPERATELY ON SELECTED
DESIGNS