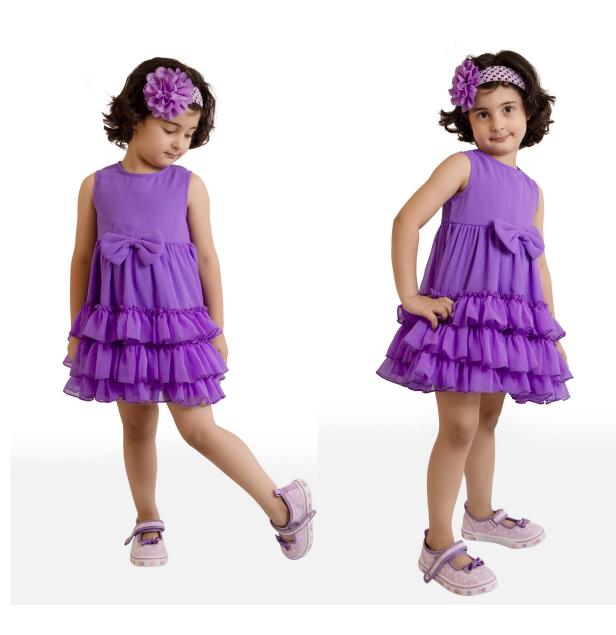

Style no.- MCC-ASI-204
SIZE - 12-18 M to 5-6 Y
Fabric - 100% Cotton
FOB- WILL BE ADVISED
SEPERATELY ON SELECTED
DESIGNS

Style no.- MCC-ASI-205 A
SIZE - 6-9 M to 3-4 Y
Fabric - 100% Cotton
FOB- WILL BE ADVISED
SEPERATELY ON SELECTED
DESIGNS