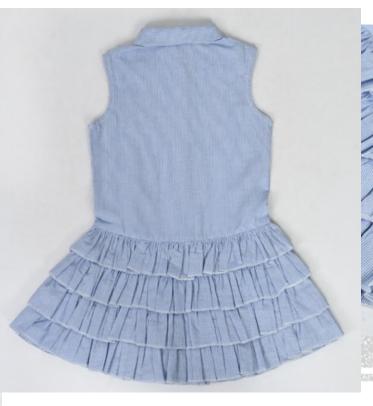

Style no.- MCC-ASI-213 SIZE – 12-18 M to 5-6 Y Fabric – STRETCH DENIM FOB- WILL BE ADVISED SEPERATELY ON SELECTED DESIGNS

Style no.- MCC-ASI-215
SIZE – 12-18 M to 5-6 Y
Fabric – 100% Cotton
FOB- WILL BE ADVISED
SEPERATELY ON SELECTED
DESIGNS