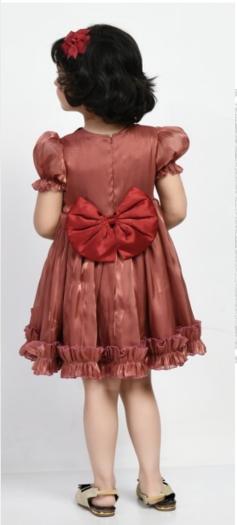

Style no.- MCC-ASI-213 SIZE – 12-18 M to 5-6 Y Fabric – STRETCH DENIM FOB- WILL BE ADVISED SEPERATELY ON SELECTED DESIGNS

Style no.- MCC-ASI-215
SIZE – 12-18 M to 5-6 Y
Fabric – 100% Cotton
FOB- WILL BE ADVISED
SEPERATELY ON SELECTED
DESIGNS