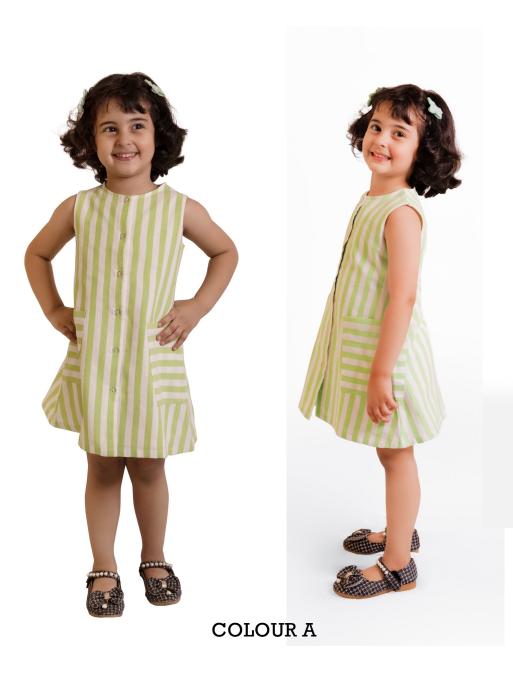

## MCC COLLECTION

Style no.- MCC-ASI-201 SIZE - 12-18 M to 5-6 Y Fabric - Nylon Lace fabric FOB- WILL BE ADVISED SEPERATELY ON SELECTED DESIGNS

Style no.- MCC-ASI-203
SIZE - 12-18 M to 5-6 Y
Fabric - 100% Cotton
FOB- WILL BE ADVISED
SEPERATELY ON SELECTED
DESIGNS