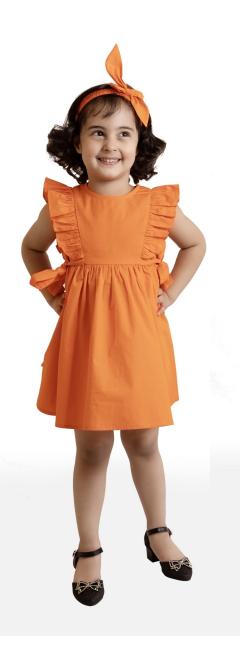

Style no.- MCC-ASI-208 SIZE - 6-9 M to 3-4 Y Fabric - 100% Cotton FOB- WILL BE ADVISED SEPERATELY ON SELECTED DESIGNS

Style no.- MCC-ASI-209
SIZE - 6-9 M to 3-4 Y
Fabric - 100% POLYESTER GGT W/ POLY
KNIT LINING
FOB- WILL BE ADVISED SEPERATELY ON
SELECTED DESIGNS