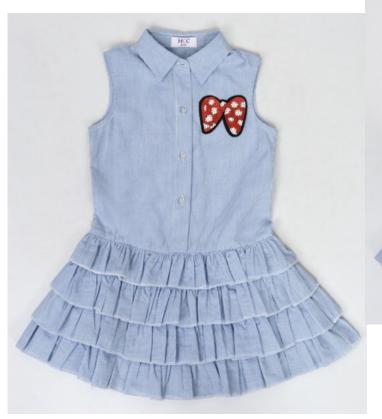

Style no.- MCC-ASI-213 SIZE – 12-18 M to 5-6 Y Fabric – STRETCH DENIM FOB- WILL BE ADVISED SEPERATELY ON SELECTED DESIGNS

Style no.- MCC-ASI-215
SIZE – 12-18 M to 5-6 Y
Fabric – 100% Cotton
FOB- WILL BE ADVISED
SEPERATELY ON SELECTED
DESIGNS