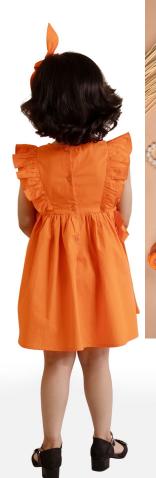

Style no.- MCC-ASI-208 SIZE - 6-9 M to 3-4 Y Fabric - 100% Cotton FOB- WILL BE ADVISED SEPERATELY ON SELECTED DESIGNS

Style no.- MCC-ASI-209
SIZE - 6-9 M to 3-4 Y
Fabric - 100% POLYESTER GGT W/ POLY
KNIT LINING
FOB- WILL BE ADVISED SEPERATELY ON
SELECTED DESIGNS