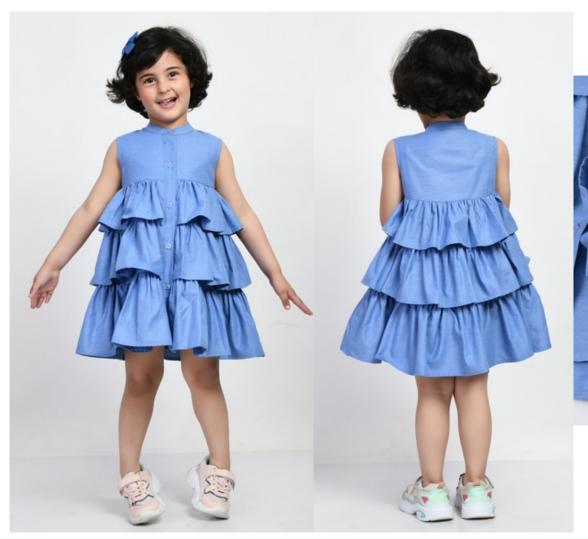

Style no.- MCC-ASI-213 SIZE – 12-18 M to 5-6 Y Fabric – STRETCH DENIM FOB- WILL BE ADVISED SEPERATELY ON SELECTED DESIGNS

Style no.- MCC-ASI-215
SIZE – 12-18 M to 5-6 Y
Fabric – 100% Cotton
FOB- WILL BE ADVISED
SEPERATELY ON SELECTED
DESIGNS