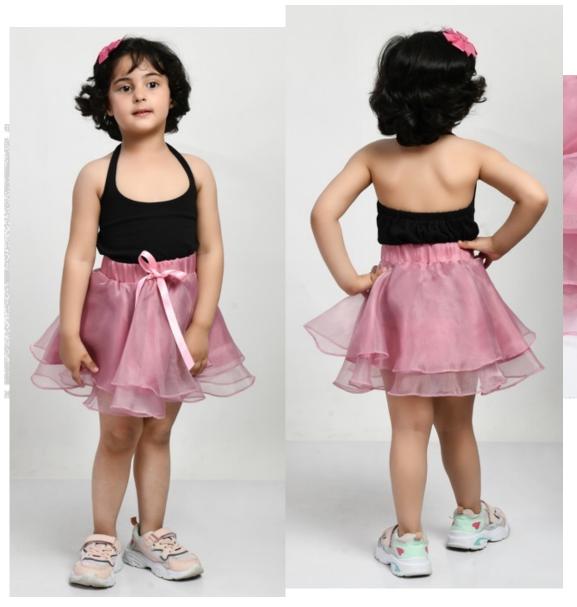

**DESIGNS** 

Style no. MCC-ASI-224 A
SIZE -12-18 M to 5-6 Y
Fabric - 100% Polyester
FOB- WILL BE ADVISED
SEPERATELY ON SELECTED
DESIGNS

Style no.- MCC-ASI-225 SIZE - 9-12 M to 4-5 Y Fabric – Nylon Net FOB- WILL BE ADVISED SEPERATELY ON SELECTED DESIGNS