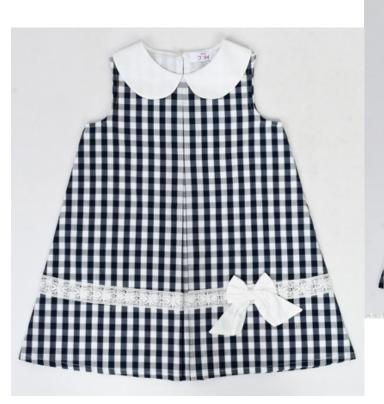

Style no.- MCC-ASI-205 B
SIZE – 6-9 M to 3-4 Y
Fabric – 100% Cotton
FOB- WILL BE ADVISED
SEPERATELY ON SELECTED
DESIGNS

Style no.- MCC-ASI-205 B
SIZE - 6-9 M to 3-4 Y
Fabric - 100% Cotton
FOB- WILL BE ADVISED
SEPERATELY ON SELECTED
DESIGNS