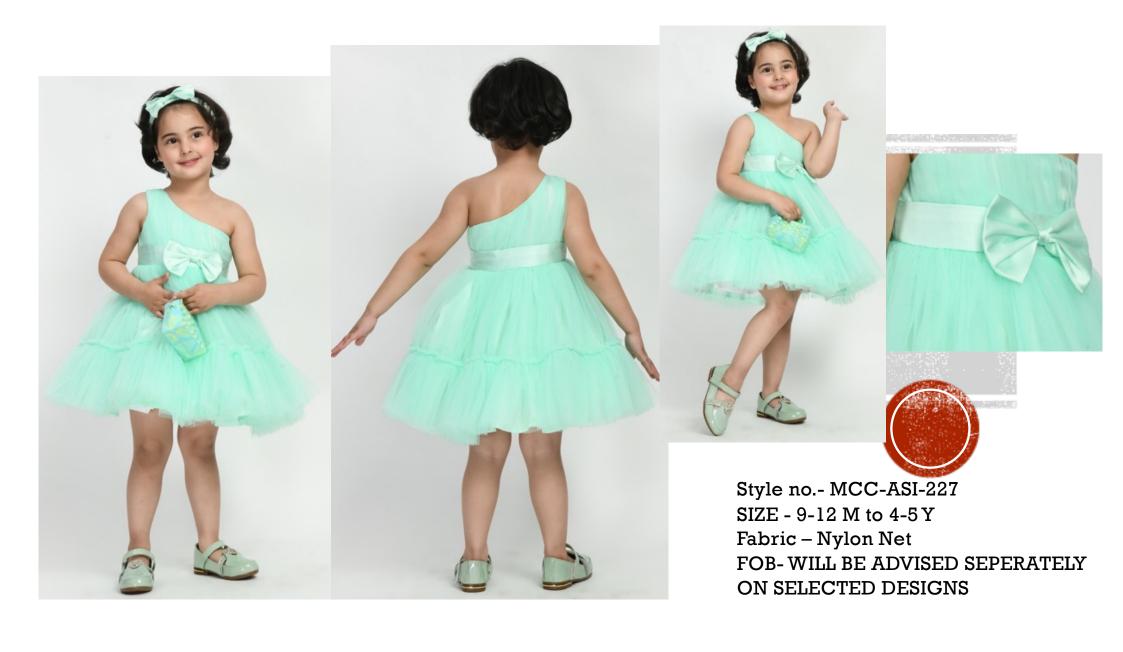

Style no.- MCC-ASI-226 SIZE - 9-12 M to 4-5 Y Fabric – Nylon Net FOB- WILL BE ADVISED SEPERATELY ON SELECTED DESIGNS

Style no.- MCC-ASI-228
SIZE - 9-12 M to 4-5 Y
Fabric - Nylon Net
FOB- WILL BE ADVISED SEPERATELY
ON SELECTED DESIGNS