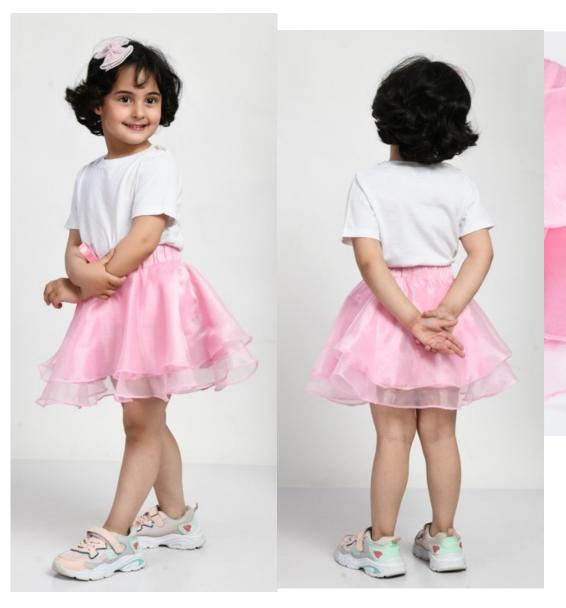

**DESIGNS** 

Style no. MCC-ASI-224 A
SIZE -12-18 M to 5-6 Y
Fabric - 100% Polyester
FOB- WILL BE ADVISED
SEPERATELY ON SELECTED
DESIGNS

Style no.- MCC-ASI-225 SIZE - 9-12 M to 4-5 Y Fabric – Nylon Net FOB- WILL BE ADVISED SEPERATELY ON SELECTED DESIGNS