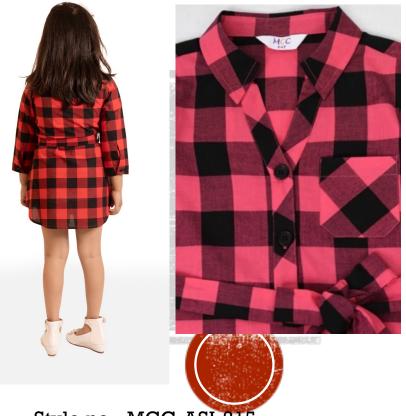

Style no.- MCC-ASI-213 SIZE – 12-18 M to 5-6 Y Fabric – STRETCH DENIM FOB- WILL BE ADVISED SEPERATELY ON SELECTED DESIGNS

Style no.- MCC-ASI-215
SIZE – 12-18 M to 5-6 Y
Fabric – 100% Cotton
FOB- WILL BE ADVISED
SEPERATELY ON SELECTED
DESIGNS