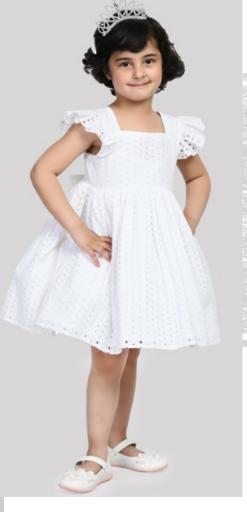

Style no.- MCC-ASI-208 SIZE - 6-9 M to 3-4 Y Fabric - 100% Cotton FOB- WILL BE ADVISED SEPERATELY ON SELECTED DESIGNS

Style no.- MCC-ASI-209
SIZE - 6-9 M to 3-4 Y
Fabric - 100% POLYESTER GGT W/ POLY
KNIT LINING
FOB- WILL BE ADVISED SEPERATELY ON
SELECTED DESIGNS