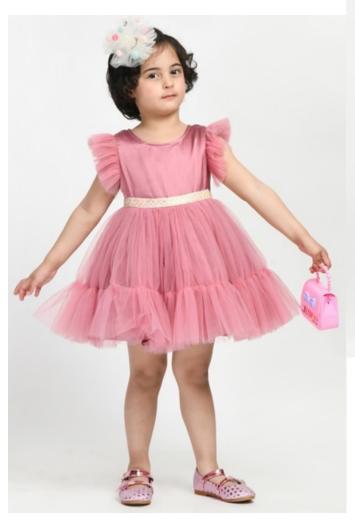

Style No.- MCC-ASI-239
SIZE – 12-18 M to 5-6 Y
Fabric – Nylon Net
FOB- WILL BE ADVISED SEPERATELY
ON SELECTED DESIGNS

Style no. MCC-ASI-245
SIZE – 9-12 M to 4-5 Y
Fabric – 100% Cotton
FOB- WILL BE ADVISED
SEPERATELY ON SELECTED
DESIGNS