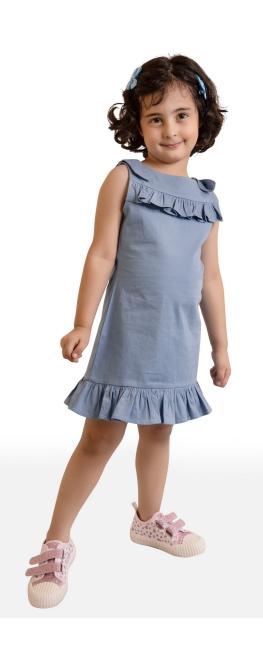

Style no.- MCC-ASI-213 SIZE – 12-18 M to 5-6 Y Fabric – STRETCH DENIM FOB- WILL BE ADVISED SEPERATELY ON SELECTED DESIGNS

Style no.- MCC-ASI-215
SIZE – 12-18 M to 5-6 Y
Fabric – 100% Cotton
FOB- WILL BE ADVISED
SEPERATELY ON SELECTED
DESIGNS