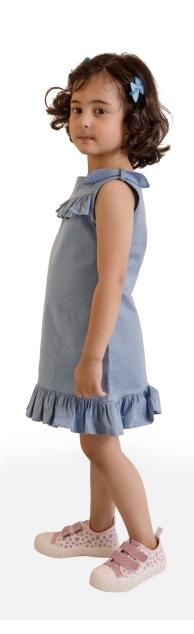

Style no.- MCC-ASI-213 SIZE – 12-18 M to 5-6 Y Fabric – STRETCH DENIM FOB- WILL BE ADVISED SEPERATELY ON SELECTED DESIGNS

Style no.- MCC-ASI-215
SIZE – 12-18 M to 5-6 Y
Fabric – 100% Cotton
FOB- WILL BE ADVISED
SEPERATELY ON SELECTED
DESIGNS