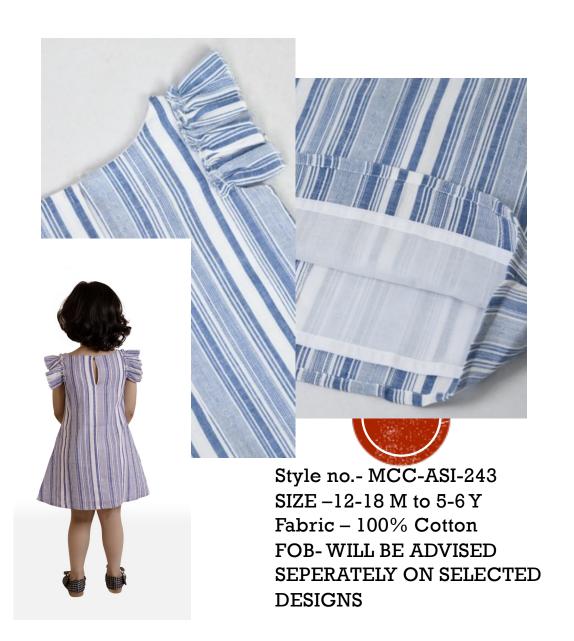

Style no.- MCC-ASI-213 SIZE – 12-18 M to 5-6 Y Fabric – STRETCH DENIM FOB- WILL BE ADVISED SEPERATELY ON SELECTED DESIGNS

Style no.- MCC-ASI-215
SIZE – 12-18 M to 5-6 Y
Fabric – 100% Cotton
FOB- WILL BE ADVISED
SEPERATELY ON SELECTED
DESIGNS