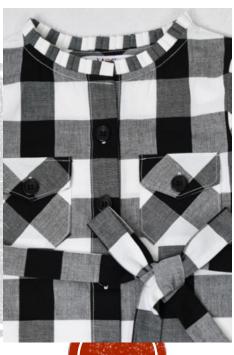

Style no.- MCC-ASI-204
SIZE - 12-18 M to 5-6 Y
Fabric - 100% Cotton
FOB- WILL BE ADVISED
SEPERATELY ON SELECTED
DESIGNS

Style no.- MCC-ASI-205 A
SIZE - 6-9 M to 3-4 Y
Fabric - 100% Cotton
FOB- WILL BE ADVISED
SEPERATELY ON SELECTED
DESIGNS