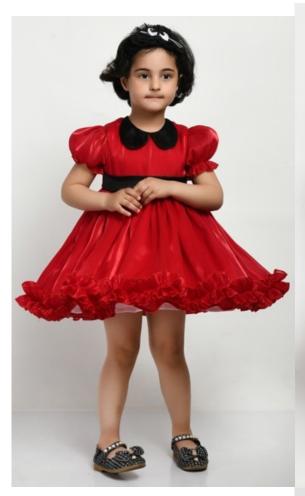

Style No.- MCC-ASI-239
SIZE – 12-18 M to 5-6 Y
Fabric – Nylon Net
FOB- WILL BE ADVISED SEPERATELY
ON SELECTED DESIGNS

Style no. MCC-ASI-245
SIZE – 9-12 M to 4-5 Y
Fabric – 100% Cotton
FOB- WILL BE ADVISED
SEPERATELY ON SELECTED
DESIGNS