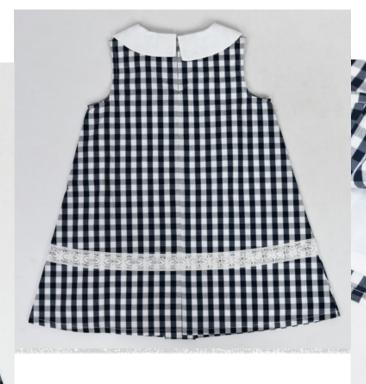

Style no.- MCC-ASI-205 B
SIZE – 6-9 M to 3-4 Y
Fabric – 100% Cotton
FOB- WILL BE ADVISED
SEPERATELY ON SELECTED
DESIGNS

Style no.- MCC-ASI-205 B
SIZE - 6-9 M to 3-4 Y
Fabric - 100% Cotton
FOB- WILL BE ADVISED
SEPERATELY ON SELECTED
DESIGNS