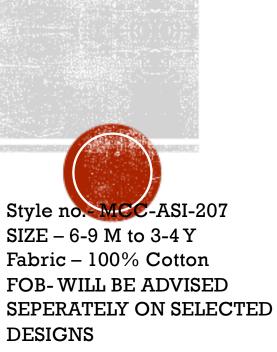

Style no.- MCC-ASI-208 SIZE - 6-9 M to 3-4 Y Fabric - 100% Cotton FOB- WILL BE ADVISED SEPERATELY ON SELECTED DESIGNS

Style no.- MCC-ASI-209
SIZE - 6-9 M to 3-4 Y
Fabric - 100% POLYESTER GGT W/ POLY
KNIT LINING
FOB- WILL BE ADVISED SEPERATELY ON
SELECTED DESIGNS