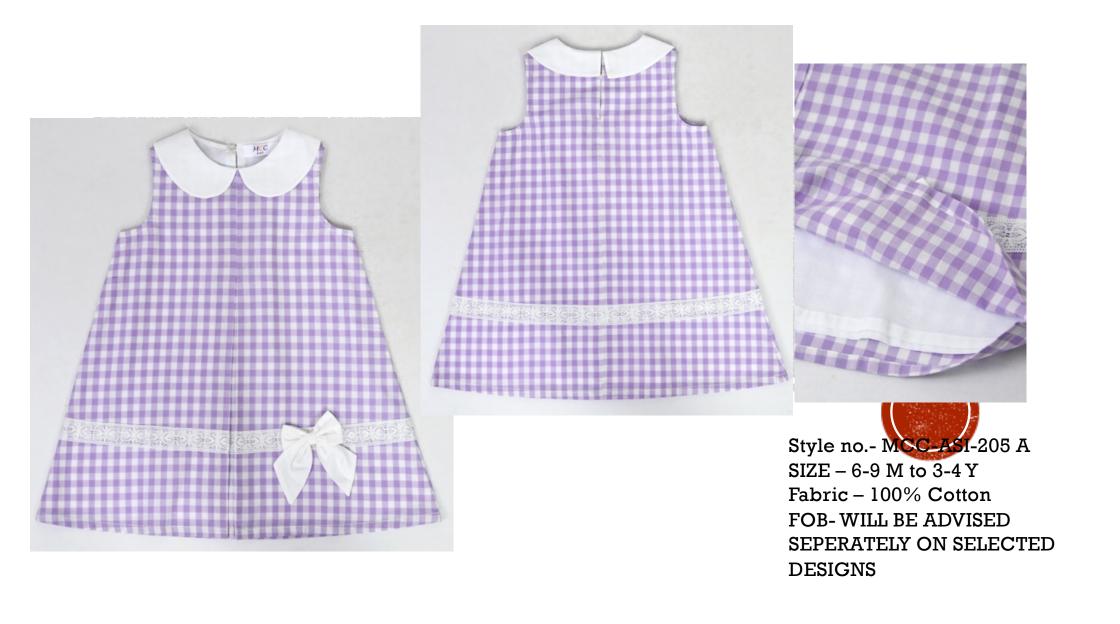

Style no.- MCC-ASI-204
SIZE - 12-18 M to 5-6 Y
Fabric - 100% Cotton
FOB- WILL BE ADVISED
SEPERATELY ON SELECTED
DESIGNS

Style no.- MCC-ASI-205 A
SIZE - 6-9 M to 3-4 Y
Fabric - 100% Cotton
FOB- WILL BE ADVISED
SEPERATELY ON SELECTED
DESIGNS