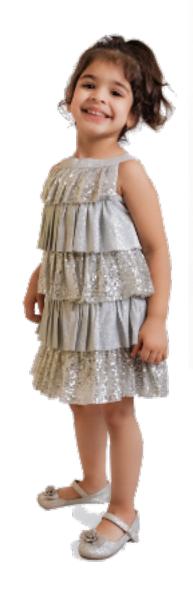

MCC-ASI- 217 A (series 2)

FABRIC- SEQUINCE MESH WITH COTTON LINING
COLOUR- SILVER
SIZES- 9-12M TO 4-5 Y

FOB- WILL BE ADVISED SEPERATELY ON SELECTED
DESIGNS

MCC-ASI- 217 B (series 2)
(FLAT PHOTO IS SHOWING DIFFERENT COLOUR)
FABRIC- SEQUINCE MESH WITH COTTON LINING
COLOUR- PINK
SIZES- 9-12M TO 4-5 Y
FOB- WILL BE ADVISED SEPERATELY ON SELECTED DESIGNS