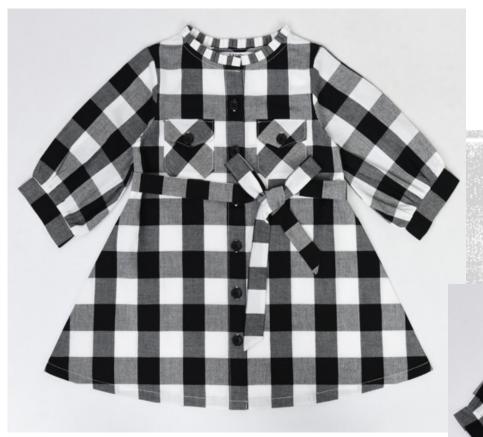

ERENT COLOUR)
FABRIC- SEQUINCE MESH WITH COTTON LINING
COLOUR- PINK
SIZES- 9-12M TO 4-5 Y
FOB- WILL BE ADVISED SEPERATELY ON SELECTED DESIGNS





**DESIGNS** 









Style no. MCC-ASI-224 A
SIZE -12-18 M to 5-6 Y
Fabric - 100% Polyester
FOB- WILL BE ADVISED
SEPERATELY ON SELECTED
DESIGNS















Style no.- MCC-ASI-225 SIZE - 9-12 M to 4-5 Y Fabric – Nylon Net FOB- WILL BE ADVISED SEPERATELY ON SELECTED DESIGNS





Style no.- MCC-ASI-226 SIZE - 9-12 M to 4-5 Y Fabric – Nylon Net FOB- WILL BE ADVISED SEPERATELY ON SELECTED DESIGNS







Style no.- MCC-ASI-228
SIZE - 9-12 M to 4-5 Y
Fabric - Nylon Net
FOB- WILL BE ADVISED SEPERATELY
ON SELECTED DESIGNS





Style No.- MCC-ASI-239
SIZE – 12-18 M to 5-6 Y
Fabric – Nylon Net
FOB- WILL BE ADVISED SEPERATELY
ON SELECTED DESIGNS













Style no. MCC-ASI-245
SIZE – 9-12 M to 4-5 Y
Fabric – 100% Cotton
FOB- WILL BE ADVISED
SEPERATELY ON SELECTED
DESIGNS





Style no.- MCC-ASI-247 SIZE -12-18 M to 5-6 Y Fabric - 100% Cotton FOB- WILL BE ADVISED SEPERATELY ON SELECTED DESIGNS





Style no.- MCC-ASI-250 SIZE - 9-12 M to 4-5 Y Fabric - 100% Cotton FOB- WILL BE ADVISED SEPERATELY ON SELECTED DESIGNS



Style no.- MCC-ASI-251 SIZE - 9-12 M to 4-5 Y Fabric – Cotton S/J & Nylon Net FOB- WILL BE ADVISED SEPERATELY ON SELECTED DESIGNS









Style no. MCC-ASI-252 SIZE – 9-12 M to 4-5 Y Fabric – Polyester FOB- WILL BE ADVISED SEPERATELY ON SELECTED DESIGNS







Style no - MCC-ASI-252 B SIZE - 9-12 M to 4-5 Y Fabric - Polyester FOB- WILL BE ADVISED SEPERATELY ON SELECTED DESIGNS









Style no.-MCC-ASI- 258
SIZE – 9-12