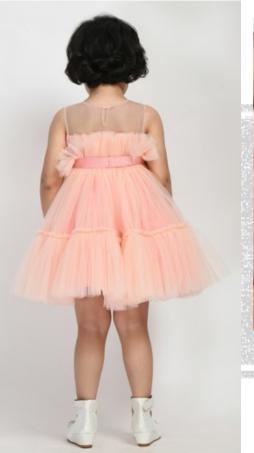

Style no.- MCC-ASI-226 SIZE - 9-12 M to 4-5 Y Fabric – Nylon Net FOB- WILL BE ADVISED SEPERATELY ON SELECTED DESIGNS

Style no.- MCC-ASI-228
SIZE - 9-12 M to 4-5 Y
Fabric - Nylon Net
FOB- WILL BE ADVISED SEPERATELY
ON SELECTED DESIGNS