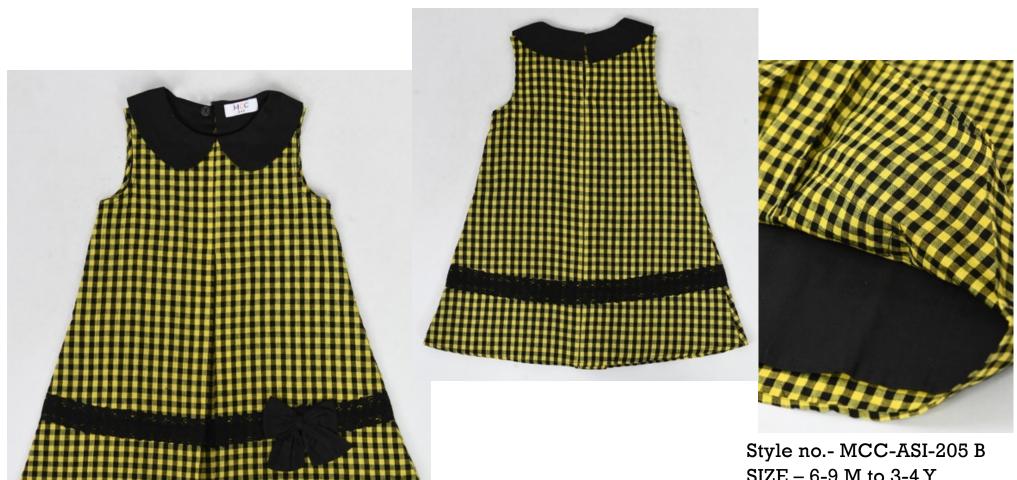

Style no.- MCC-ASI-205 B
SIZE – 6-9 M to 3-4 Y
Fabric – 100% Cotton
FOB- WILL BE ADVISED
SEPERATELY ON SELECTED
DESIGNS

Style no.- MCC-ASI-205 B
SIZE - 6-9 M to 3-4 Y
Fabric - 100% Cotton
FOB- WILL BE ADVISED
SEPERATELY ON SELECTED
DESIGNS