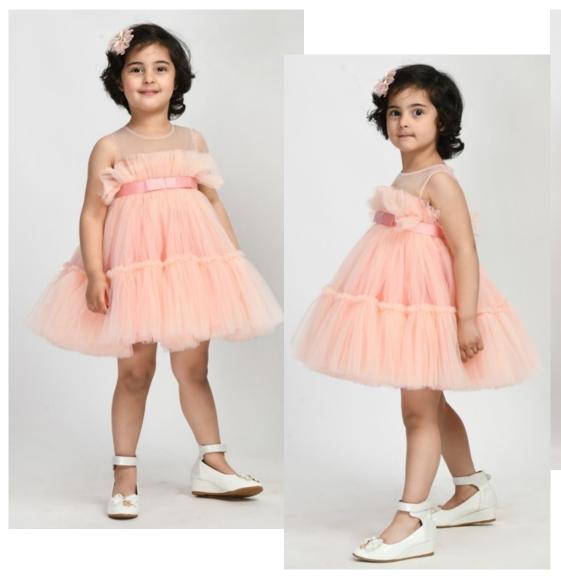

Style no.- MCC-ASI-226 SIZE - 9-12 M to 4-5 Y Fabric – Nylon Net FOB- WILL BE ADVISED SEPERATELY ON SELECTED DESIGNS

Style no.- MCC-ASI-228
SIZE - 9-12 M to 4-5 Y
Fabric - Nylon Net
FOB- WILL BE ADVISED SEPERATELY
ON SELECTED DESIGNS