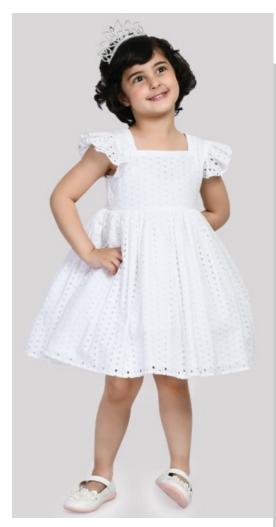

Style no.- MCC-ASI-208 SIZE - 6-9 M to 3-4 Y Fabric - 100% Cotton FOB- WILL BE ADVISED SEPERATELY ON SELECTED DESIGNS

Style no.- MCC-ASI-209
SIZE - 6-9 M to 3-4 Y
Fabric - 100% POLYESTER GGT W/ POLY
KNIT LINING
FOB- WILL BE ADVISED SEPERATELY ON
SELECTED DESIGNS