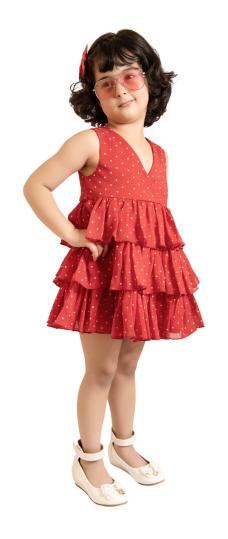

MCC-ASI- 217 A (series 2)

FABRIC- SEQUINCE MESH WITH COTTON LINING
COLOUR- SILVER
SIZES- 9-12M TO 4-5 Y

FOB- WILL BE ADVISED SEPERATELY ON SELECTED
DESIGNS

MCC-ASI- 217 B (series 2)
(FLAT PHOTO IS SHOWING DIFFERENT COLOUR)
FABRIC- SEQUINCE MESH WITH COTTON LINING
COLOUR- PINK
SIZES- 9-12M TO 4-5 Y
FOB- WILL BE ADVISED SEPERATELY ON SELECTED DESIGNS