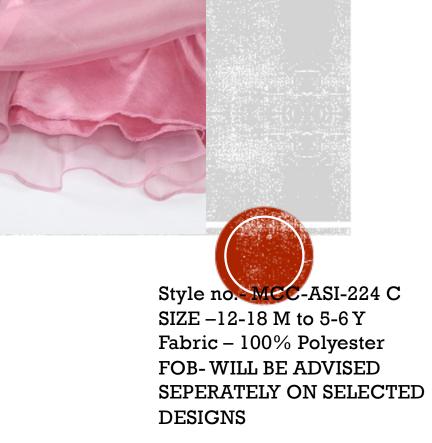

**DESIGNS** 

Style no. MCC-ASI-224 A
SIZE -12-18 M to 5-6 Y
Fabric - 100% Polyester
FOB- WILL BE ADVISED
SEPERATELY ON SELECTED
DESIGNS

Style no.- MCC-ASI-225 SIZE - 9-12 M to 4-5 Y Fabric – Nylon Net FOB- WILL BE ADVISED SEPERATELY ON SELECTED DESIGNS