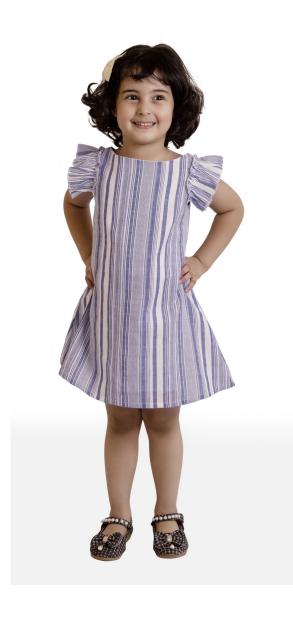

Style no.- MCC-ASI-213 SIZE – 12-18 M to 5-6 Y Fabric – STRETCH DENIM FOB- WILL BE ADVISED SEPERATELY ON SELECTED DESIGNS

Style no.- MCC-ASI-215
SIZE – 12-18 M to 5-6 Y
Fabric – 100% Cotton
FOB- WILL BE ADVISED
SEPERATELY ON SELECTED
DESIGNS